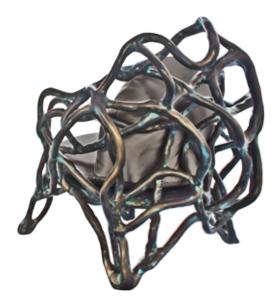

#### *Elipse* / K1043

Armchair in resin reinforced with fiberglass, finished in bronze color, with Sunbrella Solids ref. "Antique Beige" fabric and 1 pillow in Sunbrella Solids ref. "Taupe".

**Dim.** 100 x 90 x 80 cm

#### *Elipse* / K1042

Bergère in resin reinforced with fiberglass, finished in bronze color with Star ref. "Antracite" fabric.

**Dim.** 95 x 85 x 87 cm

000