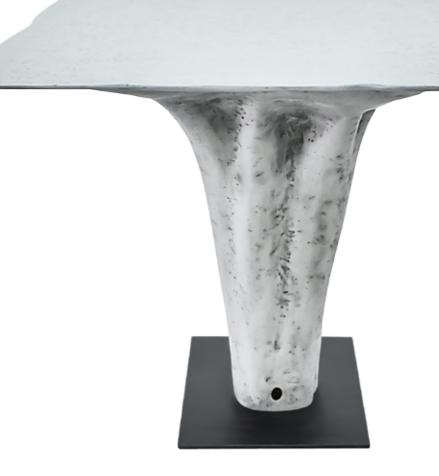

**Dim.** Ø140 x 50 cm

Vertigo / KC 054

Suspension lamp in resin reinforced with fiberglass, finished in aged natural fiberglass and ceramic color, with 1 14W E27 LED lamp.

**Dim.** Ø40 x 100 cm

Floor lamp with structure in resin reinforced with fiberglass, finished in brass color and polished brass tube, with lampshade in "Vitória franzido" fabric, with 1 vintage 4W E27 LED lamp.

Vertigo / KC 055

Floor lamp in resin reinforced with fiberglass, finished in aged natural fiberglass and ceramic, with 1 13W GU10 LED spot.

**Dim.** Ø40 x 200 cm