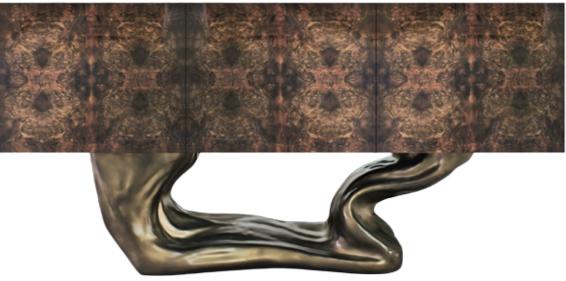

## Hyperion / K1181

Sideboard with structure finished in brass color, doors in walnut root high gloss and base in resin reinforced with fiberglass finished in brass color.

**Dim.** 210 x 50 x 95 cm

(A)