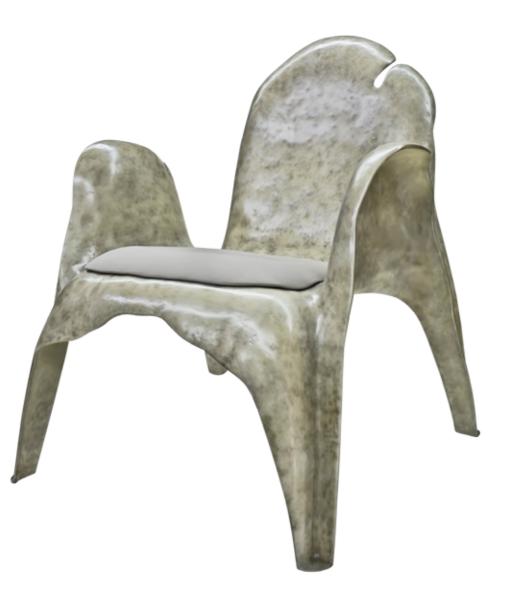

#### *Elipse* / K1043

Armchair in resin reinforced with fiberglass, finished in bronze color, with Sunbrella Solids ref. "Antique Beige" fabric and 1 pillow in Sunbrella Solids ref. "Taupe".

**Dim.** 100 x 90 x 80 cm

#### *Elipse* / K1042

Bergère in resin reinforced with fiberglass, finished in bronze color with Star ref. "Antracite" fabric.

**Dim.** 95 x 85 x 87 cm

000