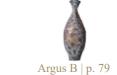

**Dim.** 55 x 55 x 185 cm

**A** 

**Argus B** / K1420

Vase in resin reinforced with fiberglass finished in bronze color.

**Dim.** 65 x 65 x 205 cm

(a)

Mirror reinforced with fiberglass, finished with verdigris and gold color on "Stripes" texture.