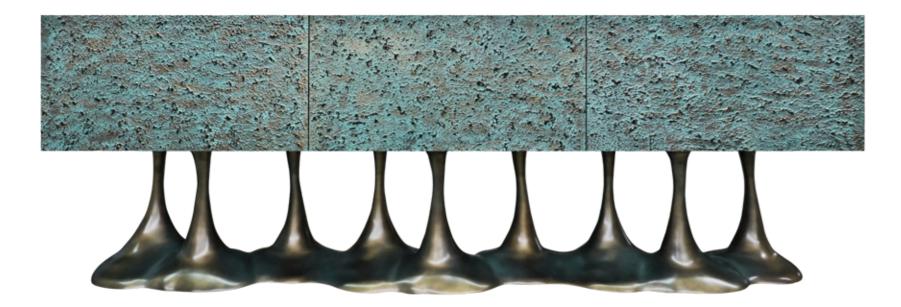

#### **Douro** / K4000

Sculptural bar in resin reinforced with fiberglass with exterior finished in verdigris color with "Stripes" texture and interior finished in gold leaf with lighting.

Shelves and rotative base in stainless steel with brass bath.

\*Each piece is signed and numbered by Albino Miranda.

**Dim.** 106 x 46 x 202 cm