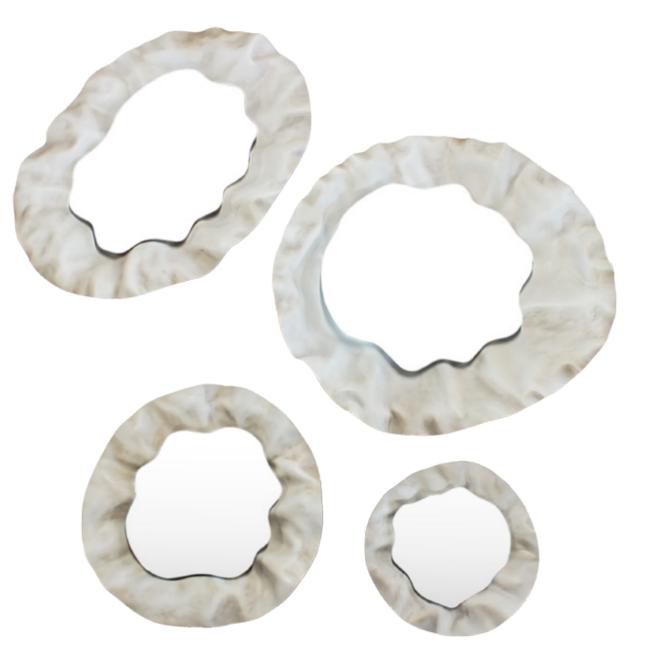

# Nenúfares

Mirrors in resin reinforced with fiberglass finished in ivory color.

Dim. / Ref

( and the second second

XS: 44 x 10 x 44 cm / KC 001a S: 61 x 15 x 61 cm / KC 002a M: 92 x 15 x 66 cm / KC 004a L: 96 x 20 x 90 cm / KC 003a

# Nenúfares

Wall lamps in resin reinforced with fiberglass finished in ivory color, with mirror and 1 2.5W G9 LED lamp.

#### Dim. / Ref

XS: 44 x 10 x 44 cm / KC 001 S: 61 x 15 x 61 cm / KC 002 M: 92 x 15 x 66 cm / KC 004 L: 96 x 20 x 90 cm / KC 003

"Stripes" and "Grainy" textures.