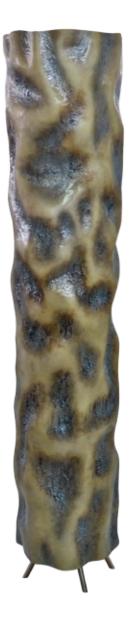

# *Ruby* / KC 005

Floor lamp with lampshade in resin reinforced with fiberglass, finished in aged natural fiberglass, with the structure in brushed brass, with 3 vintage 4W E27 LED lamps.

**Dim.** Ø100 x 220 cm