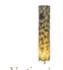

#### Baobab / K2002a

Dining table with base in resin reinforced with fiberglass, finished in gold leaf with a 12mm glass top.

**Dim.** Ø160 x 75 cm

**AND** 

Dining table in resin reinforced with fiberglass finished in brass color, and top in walnut root high gloss.