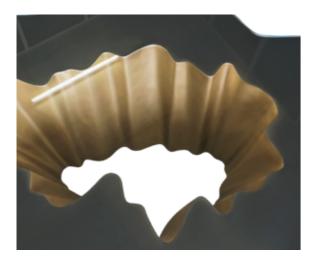

#### *Gaia* / K1080

Coffee table in resin reinforced with fiberglass, finished in bronze color on exterior and pale gold color on the interior, with 6mm glass top.

**Dim.** 141 x 106 x 40 cm

**A** 

#### *Gaia* / K1081

Coffee table in resin reinforced with fiberglass, finished in brass color on the exterior and pale gold color on the interior, with top in walnut root matte covered by clear 6mm glass.

**Dim.** 141 x 106 x 40 cm

Ð