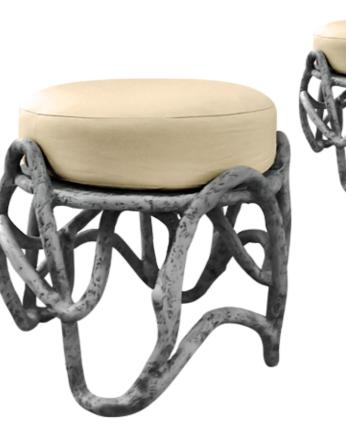

#### **Eros** / K3004

Stool in resin reinforced with fiberglass, finished in aged concrete color, with Sunbrella Solids ref. "Antique Beige" fabric.

**Dim.** Ø45 x 50 cm

Bar stool in resin reinforced with fiberglass, finished in aged natural fiberglass with Sunbrella Solids ref. "Taupe" fabric.

**Dim.** 45 x 50 x 102 cm