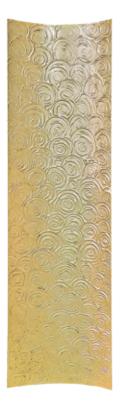

### **Roots** / K1370

Screen composed by 3 pieces in resin reinforced with fiberglass and finished in gold leaf.

**Dim.** 300 x 50 x 215 cm