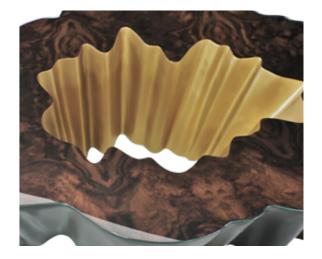

#### *Gaia* / K1080

Coffee table in resin reinforced with fiberglass, finished in bronze color on exterior and pale gold color on the interior, with 6mm glass top.

**Dim.** 141 x 106 x 40 cm

**A** 

#### *Gaia* / K1081

Coffee table in resin reinforced with fiberglass, finished in brass color on the exterior and pale gold color on the interior, with top in walnut root matte covered by clear 6mm glass.

**Dim.** 141 x 106 x 40 cm

Ð