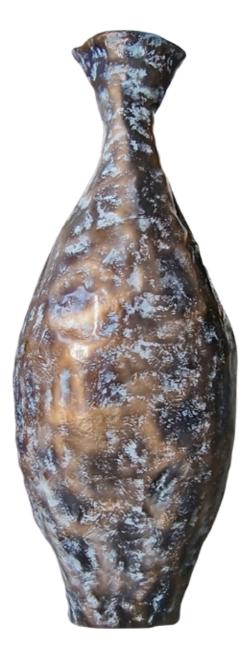

**Dim.** 55 x 55 x 185 cm

**A** 

**Argus B** / K1420

Vase in resin reinforced with fiberglass finished in bronze color.

**Dim.** 65 x 65 x 205 cm

(a)

Mirror reinforced with fiberglass, finished with verdigris and gold color on "Stripes" texture.