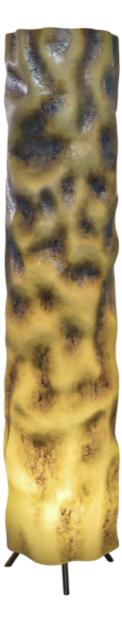

# *Ruby* / KC 005

Floor lamp with lampshade in resin reinforced with fiberglass, finished in aged natural fiberglass, with the structure in brushed brass, with 3 vintage 4W E27 LED lamps.

**Dim.** Ø100 x 220 cm