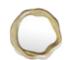

**Dim.** 55 x 55 x 185 cm

**A** 

**Argus B** / K1420

Vase in resin reinforced with fiberglass finished in bronze color.

**Dim.** 65 x 65 x 205 cm

(a)

Mirror reinforced with fiberglass, finished with verdigris and gold color on "Stripes" texture.

**Dim.** 150 x 3 x 165 cm

Mirror reinforced with fiberglass, finished in aged pale gold color.

**Dim.** 160 x 15 x 100 cm

Ð