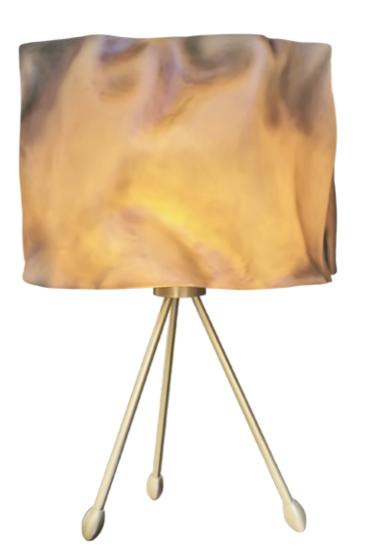

### Flowin / KC 040

Suspension lamp in resin reinforced with fiberglass, finished in aged natural fiberglass with structure in polished brass and 4 vintage 4W E27 LED lamps.

**Dim.** 242 x 42 x 42 cm