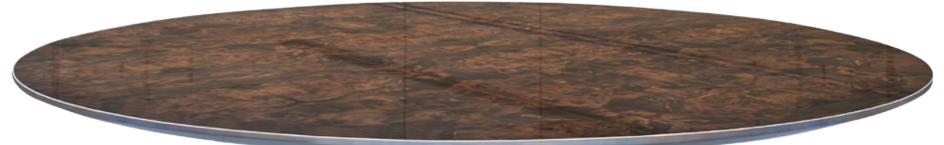

### *Calypso* / K1140

Dining table in resin reinforced with fiberglass lacquered in white matte.

**Dim.** Ø120 x 75 cm

Textured ceramic color.

Dining table with base in resin reinforced with fiberglass finished in aged pale gold color, and top finished in textured ceramic color.