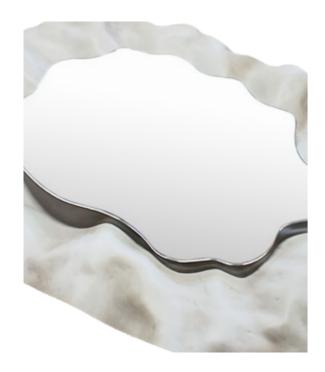

# Nenúfares

Mirrors in resin reinforced with fiberglass finished in ivory color.

Dim. / Ref

( and the second second

XS: 44 x 10 x 44 cm / KC 001a S: 61 x 15 x 61 cm / KC 002a M: 92 x 15 x 66 cm / KC 004a L: 96 x 20 x 90 cm / KC 003a