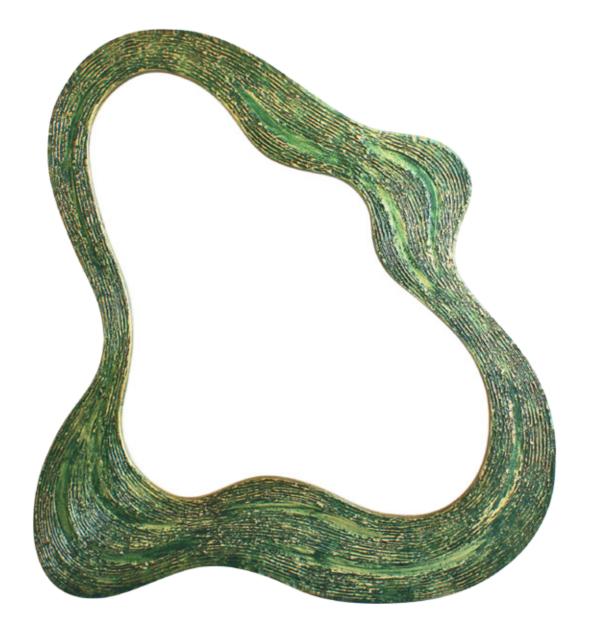

### **Dim.** 150 x 10 x 90 cm

Twisted / K1480

Mirror in resin reinforced with fiberglass and finished in gold leaf.

**Dim.** 152 x 18 x 150 cm

Twisted / K1481

Mirror in resin reinforced with fiberglass, lacquered in black high gloss with "Vitrified" texture.