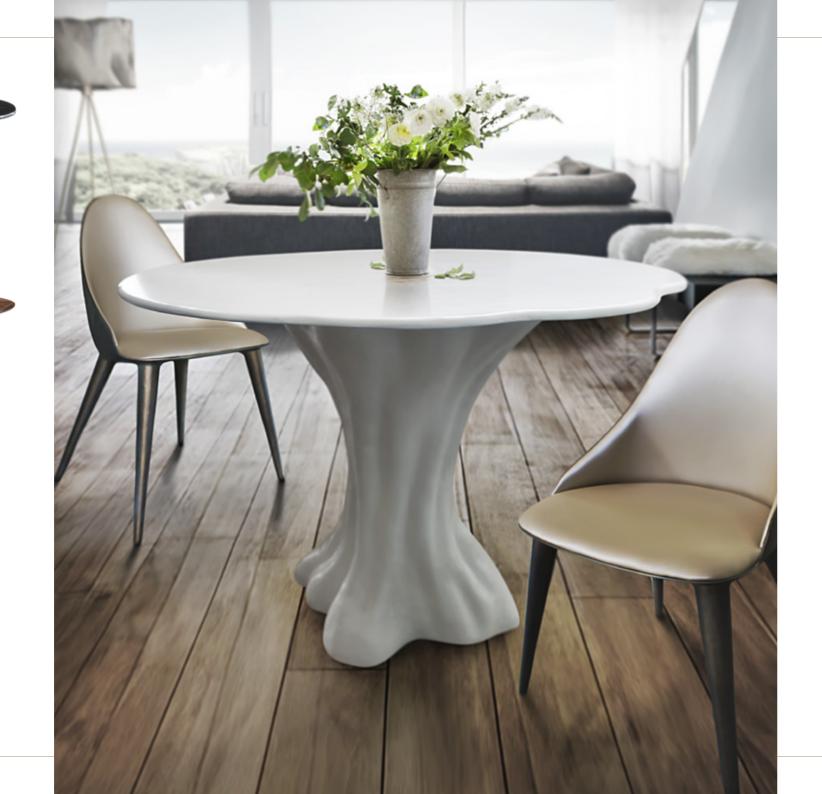

#### *Montana* / K2010

Dining table in resin reinforced with fiberglass, finished in aged concrete color with a steel base lacquered in black matte.

**Dim.** 80 x 80 x 75 cm

Aged natural fiberglass.

Dining table in resin reinforced with fiberglass, finished in aged natural fiberglass.

**Dim.** Ø120 x 75 cm