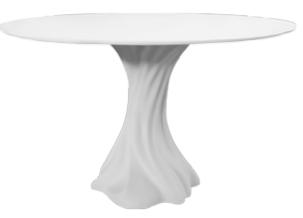

matte. **Ref.** K2002





#### Baobab / K2002a

Dining table with base in resin reinforced with fiberglass, finished in gold leaf with a 12mm glass top.

**Dim.** Ø160 x 75 cm

**AND** 







Dining table in resin reinforced with fiberglass finished in brass color, and top in walnut root high gloss.

**Dim.** Ø200 x 75 cm

**A** 



Ice jade marble.





Dining table with structure in resin reinforced with fiberglass finished in brass color, with ice jade marble top and steel base lacquered in black high gloss.

**Dim.** Ø160 x 75 cm

**A** 



Gold leaf on "Stripes" texture.



Dining table with structure in resin reinforced with fiberglass finished in brass color, with top in gold leaf on "Stripes" texture and covered by clear resin, and base in polished brass.

**Dim.** Ø160 x 75 cm



Lacquered in white matte. **Ref.** K1162



#### Aramis / K1165

Dining table with base in resin reinforced with fiberglass, finished in brass color, with walnut root high gloss top.

**Dim.** Ø120 x 75 cm











#### **Athos** / K1166

Dining table with base in resin reinforced with fiberglass, finished in brass color with black silk marble top.

**Dim.** Ø120 x 75 cm





Walnut root high gloss top. **Ref.** K1141

**A** 



### *Calypso* / K1140

Dining table in resin reinforced with fiberglass lacquered in white matte.

**Dim.** Ø120 x 75 cm







Textured ceramic color.





Dining table with base in resin reinforced with fiberglass finished in aged pale gold color, and top finished in textured ceramic color.

**Dim.** Ø100 x 75 cm





Ice jade marble.



Dining table with str