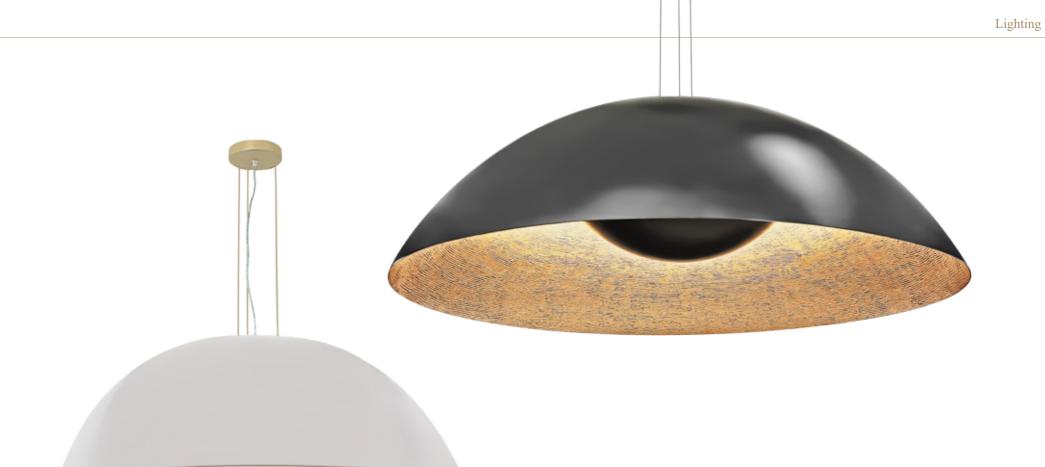

# **Splendor** / KC 033a

Suspension lamp in resin reinforced with fiberglass, with exterior lacquered in white high gloss, and the interior finished in aged pale gold color on "Stripes" texture, with 3 E27 14W LED lamps.

**Dim.** Ø80 x 37 cm