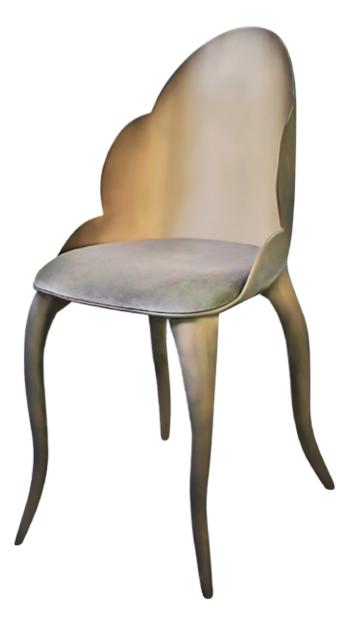

#### *Flora* / K1320

Chair in resin reinforced with fiberglass, finished in bronze color and upholstered with Star ref. "Titan" fabric.

**Dim.** 46 x 52 x 83 cm

48

Higher back, finished in brass color.

**Dim.** 45 x 53 x 102 cm **Ref.** K1124

#### *Luna* / K1123

Chair in resin reinforced with fiberglass, finished in brass color and upholstered with Juke ref. "Taupe 12" fabric.

**Dim.** 45 x 53 x 80 cm