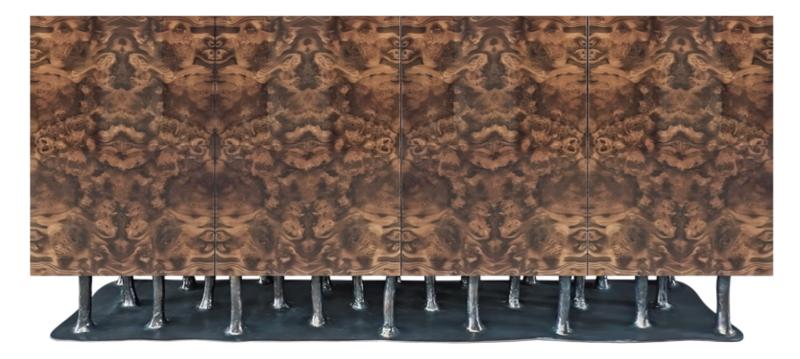

#### **Allana** / K1026

Sideboard with structure finished in bronze color, doors in walnut root high gloss and base in resin reinforced with fiberglass and finished in bronze.

**Dim.** 200 x 47 x 90 cm

( and the second second