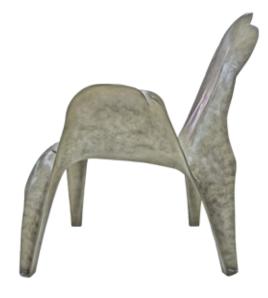

#### *Elipse* / K1043

Armchair in resin reinforced with fiberglass, finished in bronze color, with Sunbrella Solids ref. "Antique Beige" fabric and 1 pillow in Sunbrella Solids ref. "Taupe".

**Dim.** 100 x 90 x 80 cm

#### *Elipse* / K1042

Bergère in resin reinforced with fiberglass, finished in bronze color with Star ref. "Antracite" fabric.

**Dim.** 95 x 85 x 87 cm

000