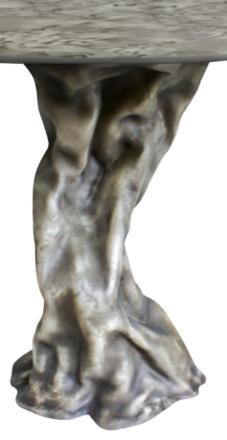

#### **Athos** / K1166

Dining table with base in resin reinforced with fiberglass, finished in brass color with black silk marble top.

**Dim.** Ø120 x 75 cm

Walnut root high gloss top. **Ref.** K1141

**A** 