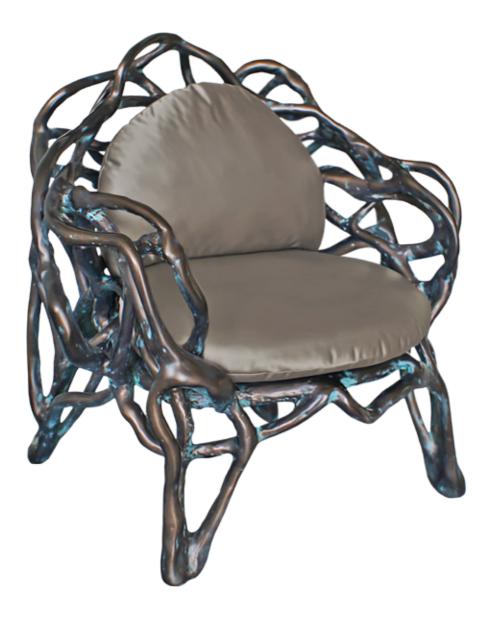

#### *Elipse* / K1043

Armchair in resin reinforced with fiberglass, finished in bronze color, with Sunbrella Solids ref. "Antique Beige" fabric and 1 pillow in Sunbrella Solids ref. "Taupe".

**Dim.** 100 x 90 x 80 cm

#### *Elipse* / K1042

Bergère in resin reinforced with fiberglass, finished in bronze color with Star ref. "Antracite" fabric.

**Dim.** 95 x 85 x 87 cm

000