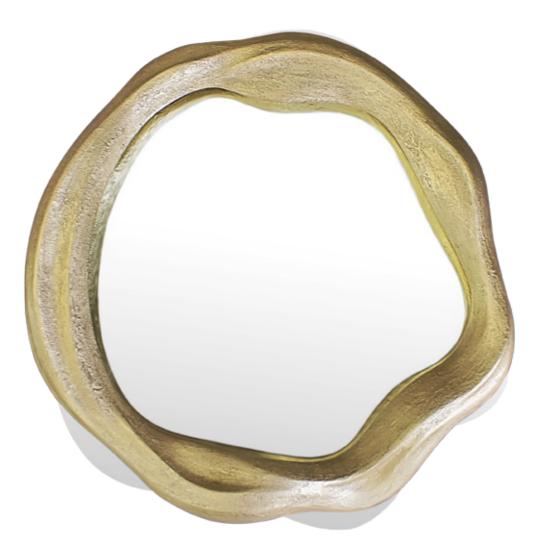

**Dim.** 150 x 3 x 165 cm

Mirror reinforced with fiberglass, finished in aged pale gold color.

**Dim.** 160 x 15 x 100 cm

Ð

### **Dim.** 150 x 10 x 90 cm

Twisted / K1480

Mirror in resin reinforced with fiberglass and finished in gold leaf.

**Dim.** 152 x 18 x 150 cm

Twisted / K1481

Mirror in resin reinforced with fiberglass, lacquered in black high gloss with "Vitrified" texture.