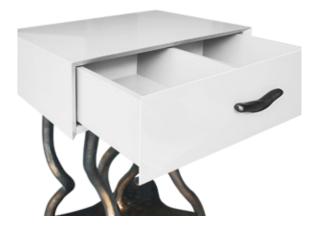

#### **Allana** / K2000

Coffee table with base in resin reinforced with fiberglass, finished in brass color with top in walnut root high gloss.

**Dim.** 140 x 110 x 40 cm

(SAR)

**Allana** / K1029

Coffee table with walnut root high gloss top and fiberglass base finished in brass color.