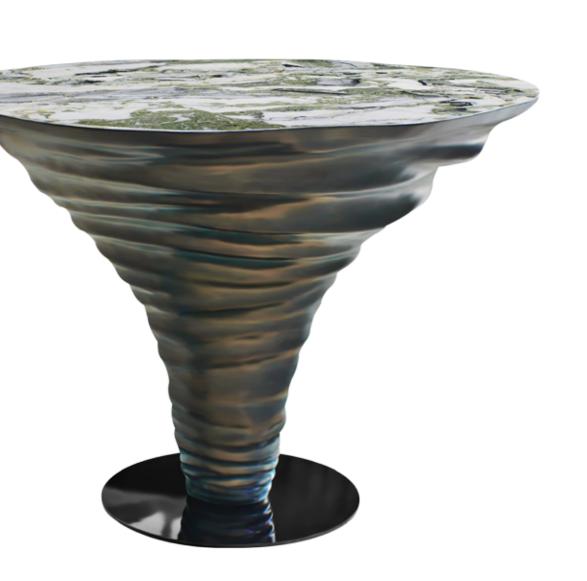

**Dim.** Ø140 x 50 cm

Vertigo / KC 054

Suspension lamp in resin reinforced with fiberglass, finished in aged natural fiberglass and ceramic color, with 1 14W E27 LED lamp.

**Dim.** Ø40 x 100 cm

Floor lamp with structure in resin reinforced with fiberglass, finished in brass color and polished brass tube, with lampshade in "Vitória franzido" fabric, with 1 vintage 4W E27 LED lamp.

Vertigo / KC 055

Floor lamp in resin reinforced with fiberglass, finished in aged natural fiberglass and ceramic, with 1 13W GU10 LED spot.

**Dim.** Ø40 x 200 cm