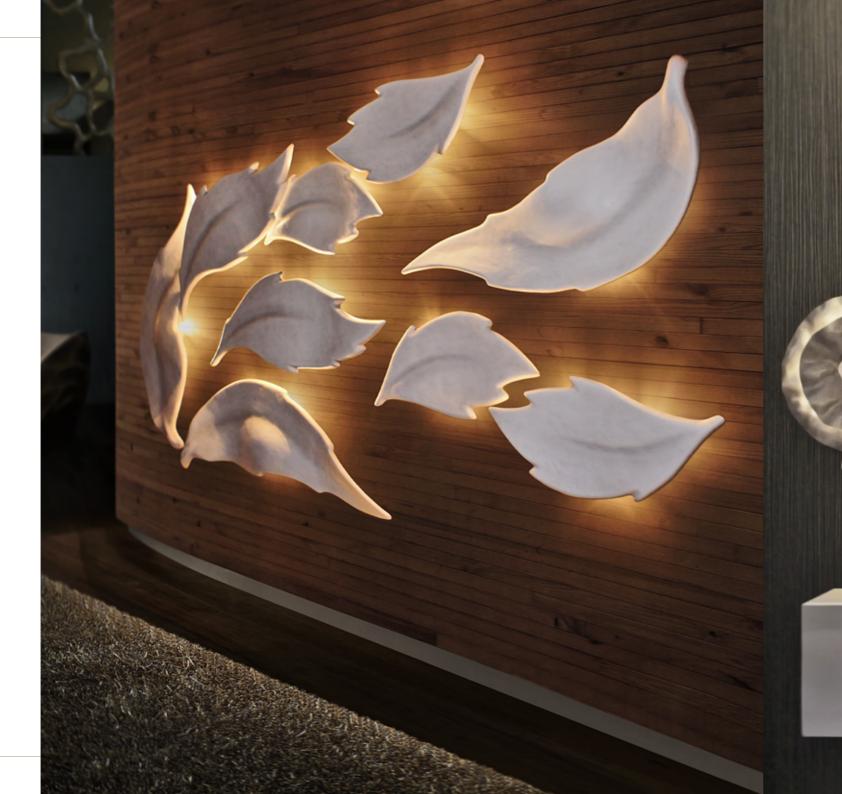

# Leafs

Wall lamps in resin reinforced with fiberglass, lacquered in white finished in aged matte, with 1 2.5W LED.

Dim. / Ref

S: 47 x 4 x 90 cm / KC 030 M: 53 x 4 x 131 cm / KC 031 L: 58 x 10 x 148 cm / KC 032