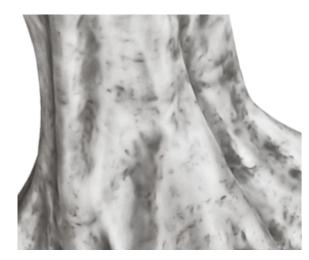

#### **Bonsai**/K1000

Dining table with base in resin reinforced with fiberglass, finished in bronze color with 12mm glass top.

**Dim.** 300 x 140 x 75 cm

14

#### Bonsai / K1001

Dining table with base in resin reinforced with fiberglass, finished in brass color with top in walnut root high gloss.

**Dim.** 250 x 130 x 75 cm

(all)