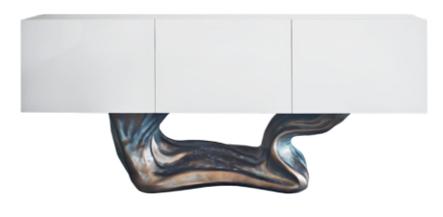

acite 67" fabric;
Lampshade: "Vitória franzido" fabric;
Pillows: Sunbrella Solids ref. "Taupe" fabric;

**Dim.** 265 x 115 x 100 cm





#### *Elipse* / K1061a

Sofa in resin reinforced with fiberglass, finished in brass color and upholstered with Sunbrella Solids ref. "Antique Beige" fabric.

**Dim.** 310 x 120 x 105 cm





#### **Eros** / K3001

Sofa in resin reinforced with fiberglass, finished in aged concrete color, with Sunbrella Solids ref. "Antique Beige" fabric and 3 pillows in Sunbrella Solids ref. "Taupe".

**Dim.** 176 x 110 x 94 cm

000







#### **Allana** / K1026

Sideboard with structure finished in bronze color, doors in walnut root high gloss and base in resin reinforced with fiberglass and finished in bronze.

**Dim.** 200 x 47 x 90 cm

( and the second second









With the structure lacquered in white high gloss.

**Ref.** K1180

( SAR

## Hyperion / K1181

Sideboard with structure finished in brass color, doors in walnut root high gloss and base in resin reinforced with fiberglass finished in brass color.

**Dim.** 210 x 50 x 95 cm

(A)



#### **Janus** / K1184

Sideboard with base in resin reinforced with fiberglass, finished in bronze color, with structure finished in bronze color with doors finished with bronze and verdigris colors on "Knockdown" texture.

**Dim.** 300 x 47 x 96 cm









#### Janus / K1184a

Sideboard with base in resin reinforced with fiberglass finished in gold leaf, and structure lacquered in black high gloss on "Vitrified" texture.

**Dim.** 300 x 47 x 96 cm

(A)



#### **Orpheu** / K1220

Sideboard with structure lac