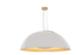

**Dim.** 185 x 21 x 300 cm

Ð

Suspension lamp in resin reinforced with fiberglass, finished in pale gold color, with 4 2.5W LED spots.

**Dim.** 285 x 40 x 60 cm