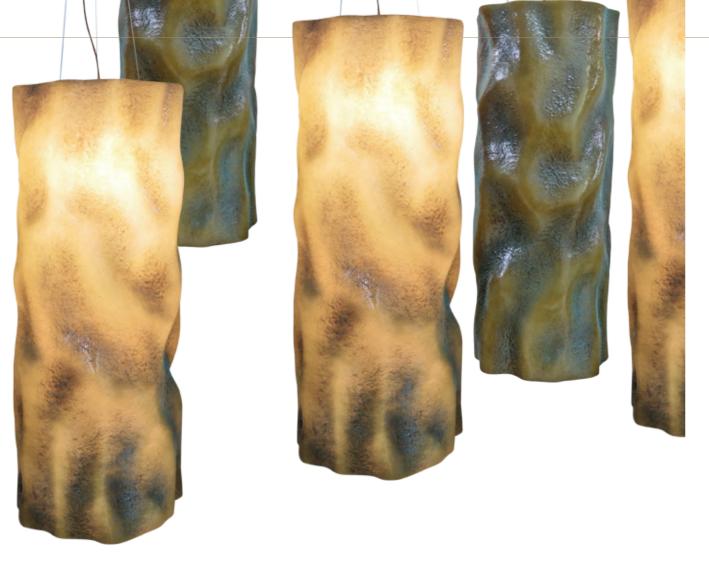

**Dim.** 185 x 21 x 300 cm

Ð

Suspension lamp in resin reinforced with fiberglass, finished in pale gold color, with 4 2.5W LED spots.

**Dim.** 285 x 40 x 60 cm

### Flowin / KC 040

Suspension lamp in resin reinforced with fiberglass, finished in aged natural fiberglass with structure in polished brass and 4 vintage 4W E27 LED lamps.

**Dim.** 242 x 42 x 42 cm