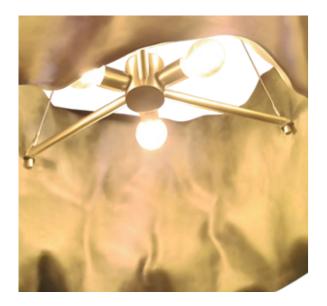

**Dim.** 185 x 21 x 300 cm

Ð

Suspension lamp in resin reinforced with fiberglass, finished in pale gold color, with 4 2.5W LED spots.

**Dim.** 285 x 40 x 60 cm