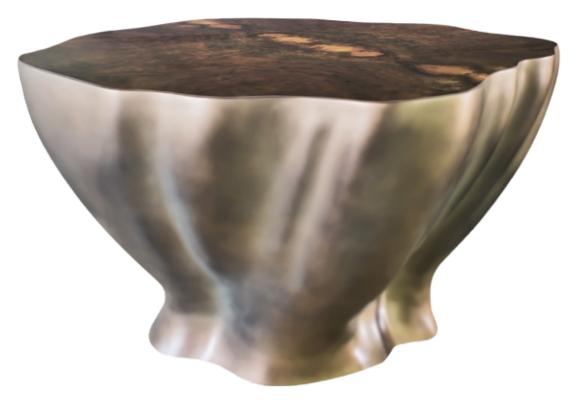

#### **Diana** / K1381

Coffee table in resin reinforced with fiberglass, finished in aged aluminium color with carrara marble tiles on top.

**Dim.** Ø140 x 35 cm