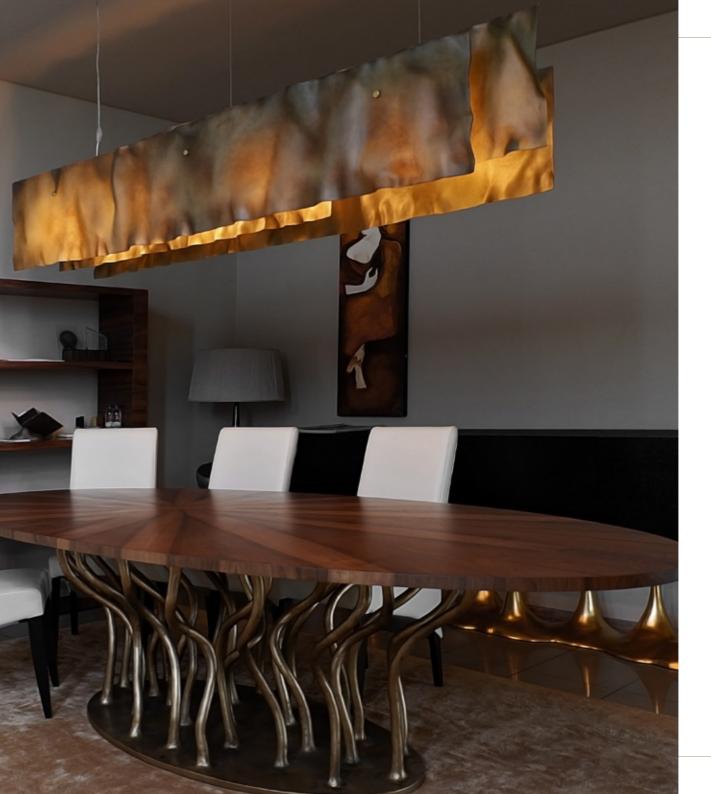

#### **Allana** / K1020

Dining table with 12mm glass top and base in resin reinforced with fiberglass and finished in bronze color.

**Dim.** 290 x 120 x 75 cm

#### Allana / K1022

Dining table in resin reinforced with fiberglass lacquered in white matte.

**Dim.** 290 x 120 x 75 cm

Dining table with base in resin reinforced with fiberglass, finished in brass color with the top in sunburst walnut high gloss.

**Dim.** 290 x 120 x 75 cm