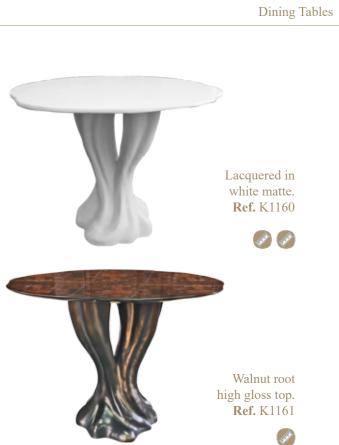

#### Aramis / K1165

Dining table with base in resin reinforced with fiberglass, finished in brass color, with walnut root high gloss top.

**Dim.** Ø120 x 75 cm

#### **Athos** / K1166

Dining table with base in resin reinforced with fiberglass, finished in brass color with black silk marble top.

**Dim.** Ø120 x 75 cm

Walnut root high gloss top. **Ref.** K1141

**A** 