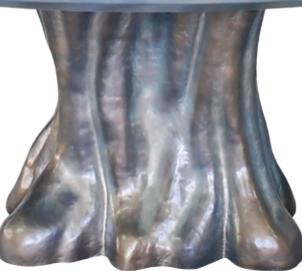

### *Calypso* / K1140

Dining table in resin reinforced with fiberglass lacquered in white matte.

**Dim.** Ø120 x 75 cm

Textured ceramic color.

Dining table with base in resin reinforced with fiberglass finished in aged pale gold color, and top finished in textured ceramic color.