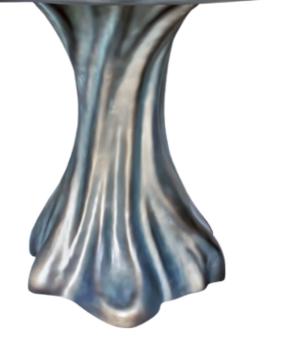

#### **Allana** / K1020

Dining table with 12mm glass top and base in resin reinforced with fiberglass and finished in bronze color.

**Dim.** 290 x 120 x 75 cm

#### Allana / K1022

Dining table in resin reinforced with fiberglass lacquered in white matte.

**Dim.** 290 x 120 x 75 cm

Dining table with base in resin reinforced with fiberglass, finished in brass color with the top in sunburst walnut high gloss.