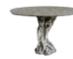

**Dim.** Ø100 x 75 cm

Ice jade marble.

Dining table with structure in resin reinforced with fiberglass, finished in brass color, with ice jade marble top and steel base lacquered in black high gloss.

**Dim.** Ø120 x 75 cm