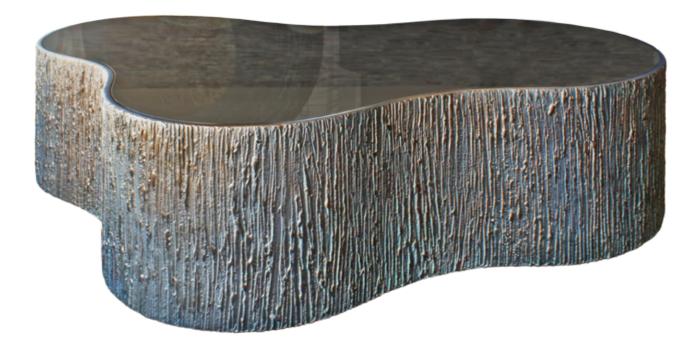

#### **Amazónia** / K2008

Dining table with base in resin reinforced with fiberglass, finished in verdigris color on "Knock-down" texture, and top in 12mm glass.

**Dim.** Ø220 x 75 cm

18

Dining table with base in resin reinforced with fiberglass, finished in bronze color, with bronze 12mm glass top.