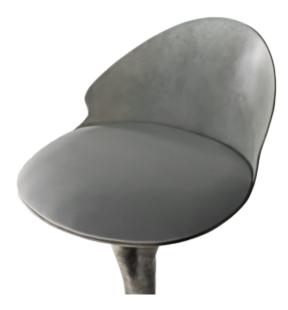

#### *Flora* / K1320

Chair in resin reinforced with fiberglass, finished in bronze color and upholstered with Star ref. "Titan" fabric.

**Dim.** 46 x 52 x 83 cm

48

Higher back, finished in brass color.

**Dim.** 45 x 53 x 102 cm **Ref.** K1124