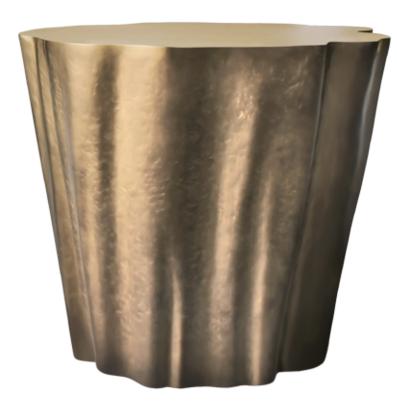

#### Gaia's / K1084 a-c

Set of coffee tables in resin reinforced with fiberglass, with structure finished in pale gold color and top finished in gold leaf on "Stripes" texture, and covered by clear resin.

#### Dimensions

A: 55 x 52 x 40 cm B: 82 x 54 x 35 cm C: 55 x 35 x 31 cm

42

Side table with legs in resin reinforced with fiberglass, finished in brass color, with top in ash root high gloss.

**Dim.** Ø76 x 46 cm