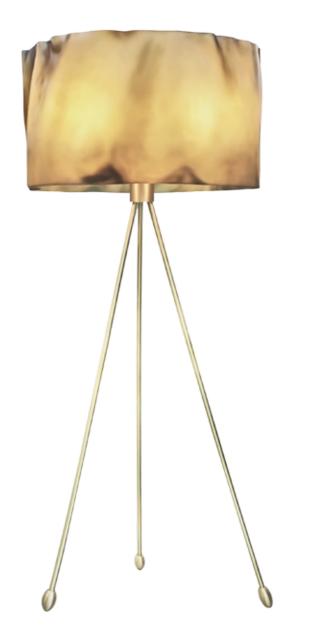

**Dim.** Ø140 x 50 cm

Vertigo / KC 054

Suspension lamp in resin reinforced with fiberglass, finished in aged natural fiberglass and ceramic color, with 1 14W E27 LED lamp.

**Dim.** Ø40 x 100 cm

Floor lamp with structure in resin reinforced with fiberglass, finished in brass color and polished brass tube, with lampshade in "Vitória franzido" fabric, with 1 vintage 4W E27 LED lamp.

**Dim.** Ø60 x 161 cm