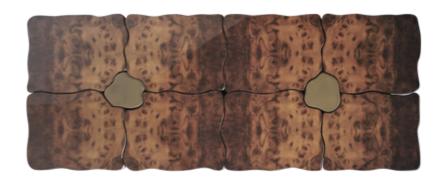

#### **Bonsai**/K1000

Dining table with base in resin reinforced with fiberglass, finished in bronze color with 12mm glass top.

**Dim.** 300 x 140 x 75 cm

14

#### Bonsai / K1001

Dining table with base in resin reinforced with fiberglass, finished in brass color with top in walnut root high gloss.

**Dim.** 250 x 130 x 75 cm

(all)