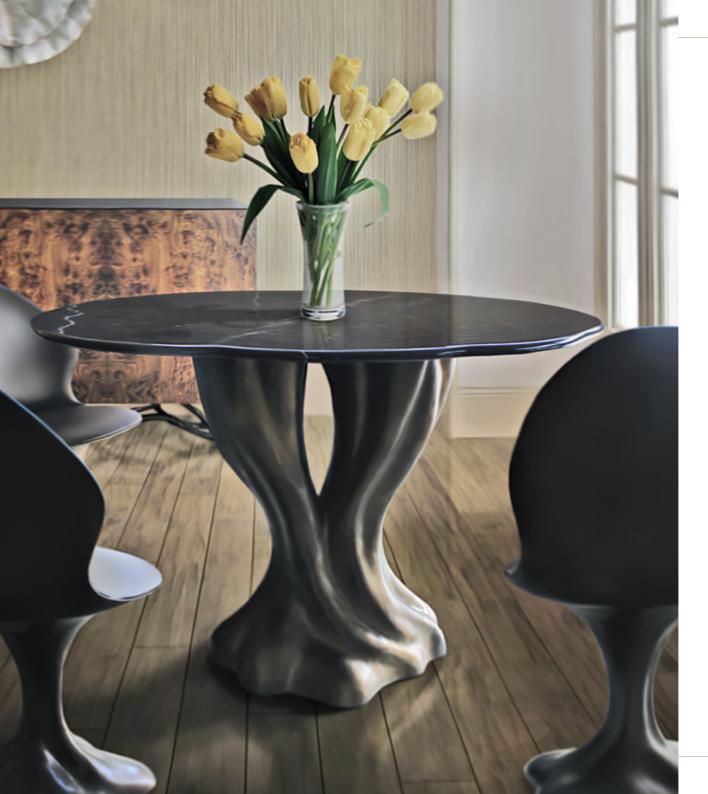

#### **Athos** / K1166

Dining table with base in resin reinforced with fiberglass, finished in brass color with black silk marble top.

**Dim.** Ø120 x 75 cm

Walnut root high gloss top. **Ref.** K1141

**A** 