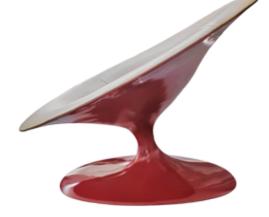

#### *Fox* / K1440

Armchair in resin reinforced with fiberglass, lacquered in marsala high gloss color, and upholstered with leather Ams Pacific ref. "579".

**Dim.** 86 x 110 x 70 cm

#### *Triton* / K1400

Armchair in resin reinforced with fiberglass, finished in aged pale gold color, and upholstered in leather Ams Pacific ref. "579".

**Dim.** 100 x 83 x 73 cm

Sofa/pouf in resin reinforced with fiberglass, finished in aged natural fiberglass.