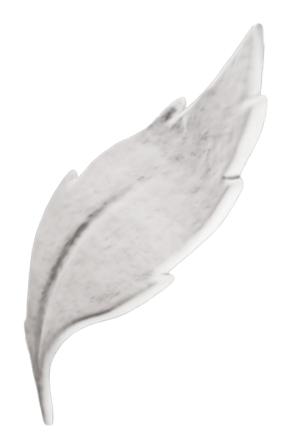

# Leafs

Wall lamps in resin reinforced with fiberglass, lacquered in white finished in aged matte, with 1 2.5W LED.

Dim. / Ref

S: 47 x 4 x 90 cm / KC 030 M: 53 x 4 x 131 cm / KC 031 L: 58 x 10 x 148 cm / KC 032