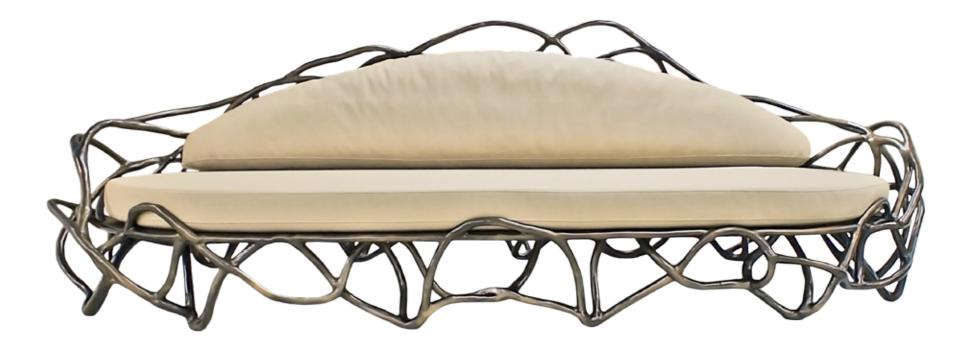

#### *Elipse* / K1043

Armchair in resin reinforced with fiberglass, finished in bronze color, with Sunbrella Solids ref. "Antique Beige" fabric and 1 pillow in Sunbrella Solids ref. "Taupe".

**Dim.** 100 x 90 x 80 cm

#### *Elipse* / K1042

Bergère in resin reinforced with fiberglass, finished in bronze color with Star ref. "Antracite" fabric.

**Dim.** 95 x 85 x 87 cm

000