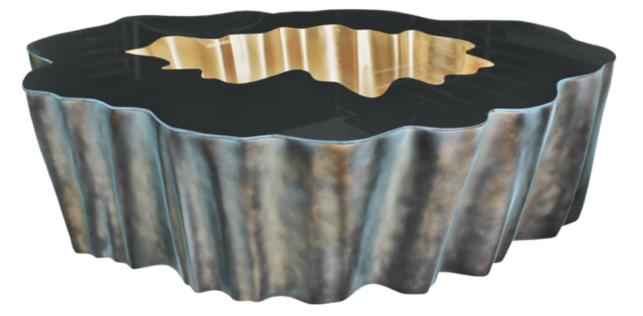

#### *Gaia* / K1080

Coffee table in resin reinforced with fiberglass, finished in bronze color on exterior and pale gold color on the interior, with 6mm glass top.

**Dim.** 141 x 106 x 40 cm

**A** 

#### *Gaia* / K1081

Coffee table in resin reinforced with fiberglass, finished in brass color on the exterior and pale gold color on the interior, with top in walnut root matte covered by clear 6mm glass.

**Dim.** 141 x 106 x 40 cm

Ð