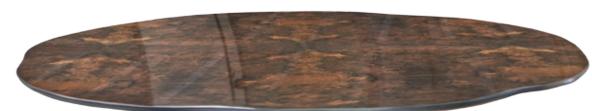

#### **Bonsai**/K1000

Dining table with base in resin reinforced with fiberglass, finished in bronze color with 12mm glass top.

**Dim.** 300 x 140 x 75 cm

14

#### Bonsai / K1001

Dining table with base in resin reinforced with fiberglass, finished in brass color with top in walnut root high gloss.

**Dim.** 250 x 130 x 75 cm

(all)