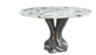

#### *Montana* / K2010

Dining table in resin reinforced with fiberglass, finished in aged concrete color with a steel base lacquered in black matte.

**Dim.** 80 x 80 x 75 cm

Aged natural fiberglass.

Dining table in resin reinforced with fiberglass, finished in aged natural fiberglass.