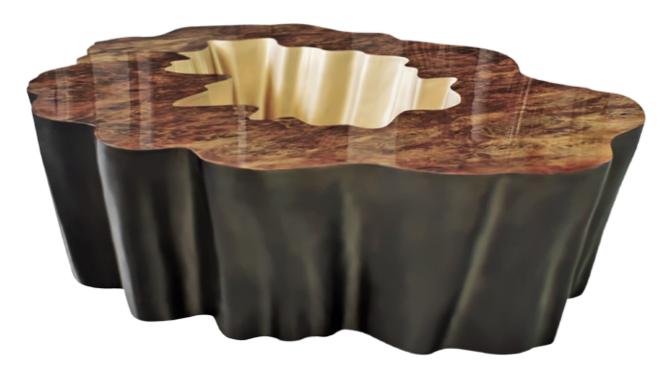

#### *Gaia* / K1080

Coffee table in resin reinforced with fiberglass, finished in bronze color on exterior and pale gold color on the interior, with 6mm glass top.

**Dim.** 141 x 106 x 40 cm

**A** 

#### *Gaia* / K1081

Coffee table in resin reinforced with fiberglass, finished in brass color on the exterior and pale gold color on the interior, with top in walnut root matte covered by clear 6mm glass.

**Dim.** 141 x 106 x 40 cm

Ð