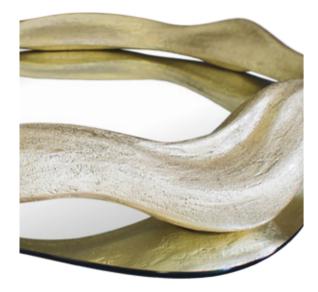

# *Helix* / K1369a/b

Wall panels in resin reinforced with fiberglass lacquered in aged white.

**Dim. (per panel)** 100 x 10 x 300 cm

Vases & Planters

Argus A / K1421

Vase in resin reinforced with fiberglass finished in bronze color.

**Dim.** 55 x 55 x 185 cm

**A** 

**Argus B** / K1420

Vase in resin reinforced with fiberglass finished in bronze color.

**Dim.** 65 x 65 x 205 cm

(a)

Mirror reinforced with fiberglass, finished with verdigris and gold color on "Stripes" texture.

**Dim.** 150 x 3 x 165 cm

Mirror reinforced with fiberglass, finished in aged pale gold color.

**Dim.** 160 x 15 x 100 cm

Ð