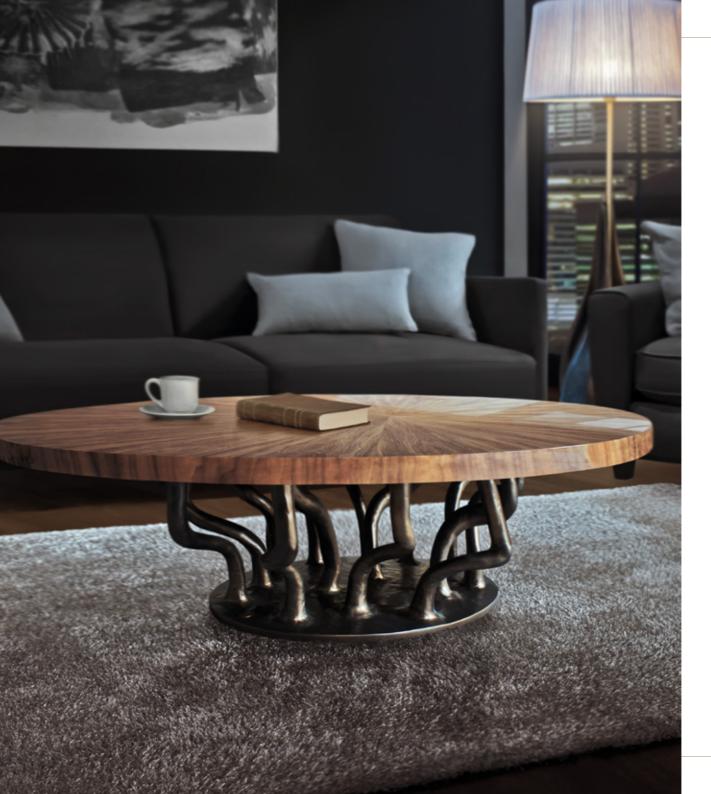

#### **Allana** / K2000

Coffee table with base in resin reinforced with fiberglass, finished in brass color with top in walnut root high gloss.

**Dim.** 140 x 110 x 40 cm

(SAR)

**Allana** / K1029

Coffee table with walnut root high gloss top and fiberglass base finished in brass color.