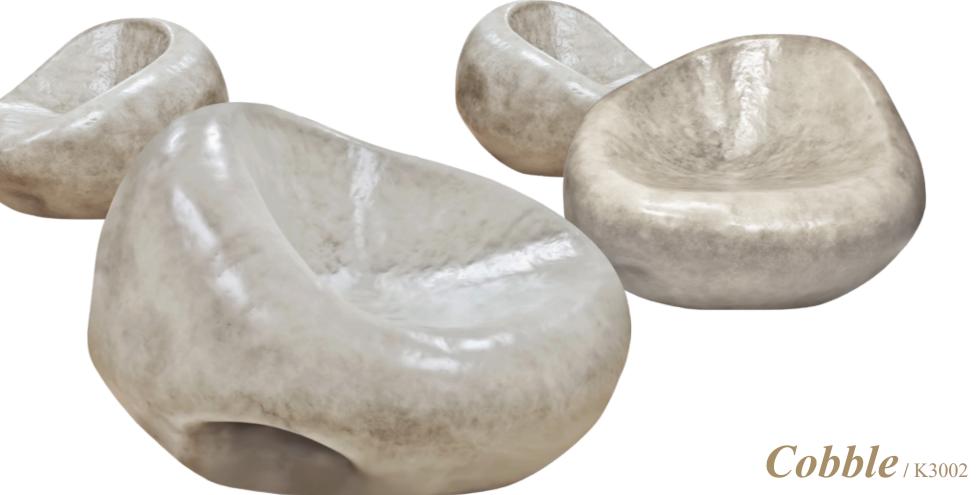

Cobble | p. 57

Janus | p. 64

Orion | p. 72

Helios | p. 83

1 - Maria

and the

Leafs | p. 98

Elipse | p. 58

#### Cibelle / K3000

Chair in resin reinforced with fiberglass, finished in aged natural fiberglass and upholstered in Sunbrella Solids ref. "Taupe" fabric.

**Dim.** 62 x 65 x 93 cm

Both seat and back upholstered. Ref. K1300a