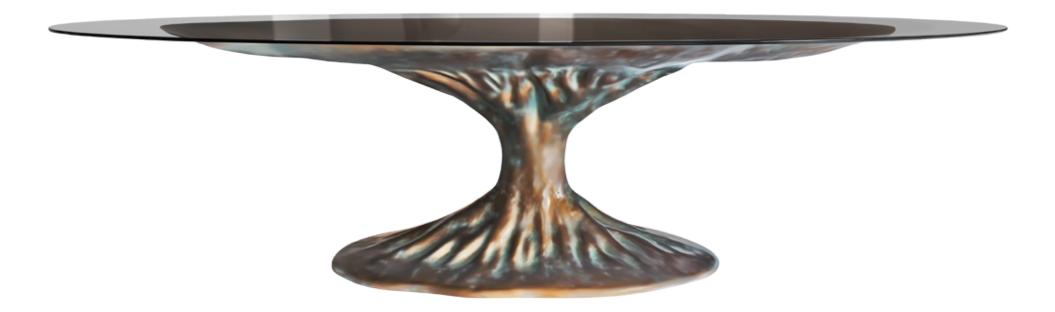

#### **Bonsai**/K1000

Dining table with base in resin reinforced with fiberglass, finished in bronze color with 12mm glass top.

**Dim.** 300 x 140 x 75 cm

14