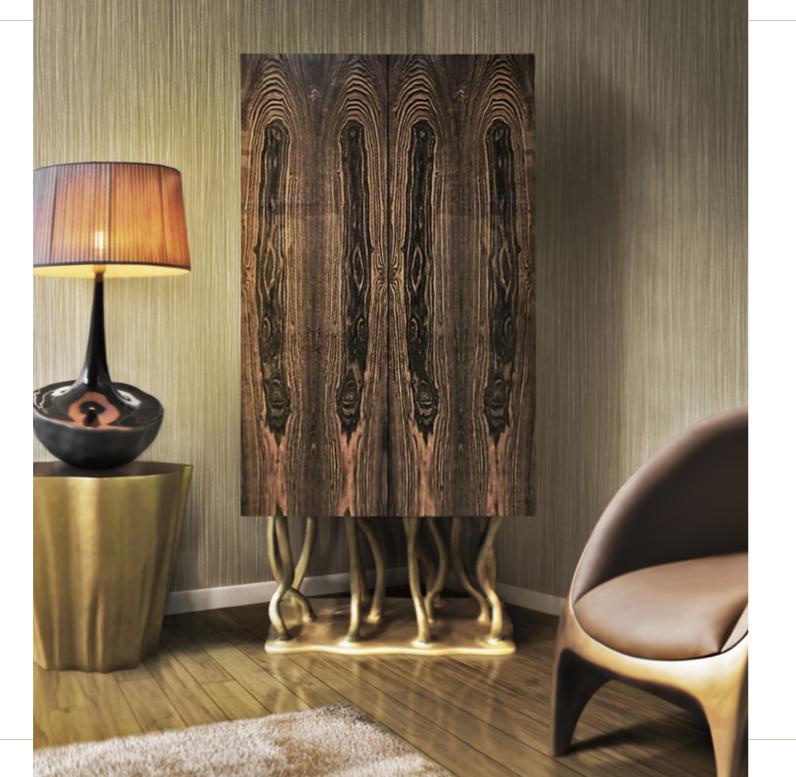

#### **Douro** / K4000

Sculptural bar in resin reinforced with fiberglass with exterior finished in verdigris color with "Stripes" texture and interior finished in gold leaf with lighting.

Shelves and rotative base in stainless steel with brass bath.

\*Each piece is signed and numbered by Albino Miranda.

**Dim.** 106 x 46 x 202 cm