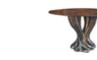

#### *Montana* / K2010

Dining table in resin reinforced with fiberglass, finished in aged concrete color with a steel base lacquered in black matte.

**Dim.** 80 x 80 x 75 cm

Aged natural fiberglass.

Dining table in resin reinforced with fiberglass, finished in aged natural fiberglass.

**Dim.** Ø120 x 75 cm