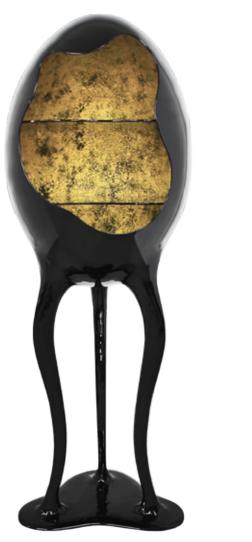

#### Janus / K1184a

Sideboard with base in resin reinforced with fiberglass finished in gold leaf, and structure lacquered in black high gloss on "Vitrified" texture.

**Dim.** 300 x 47 x 96 cm

(A)

#### **Janus** / K1500

Console with structure lacquered in black high gloss with "Vitrified" texture, and base in resin reinforced with fiberglass finished in gold leaf.

**Dim.** 180 x 45 x 90 cm

69

<u>م</u>