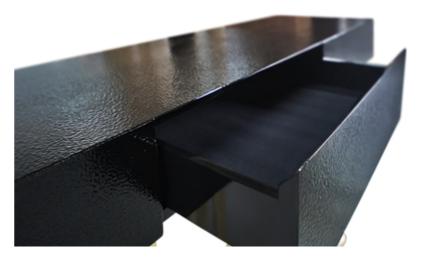

#### **Allana** / K1028

Cabinet with structure lacquered in gold color, doors in louro high gloss, interior with glass shelves and aged mirror, and base in resin reinforced with fiberglass finished in aged pale gold color.

**Dim.** 80 x 47 x 160 cm