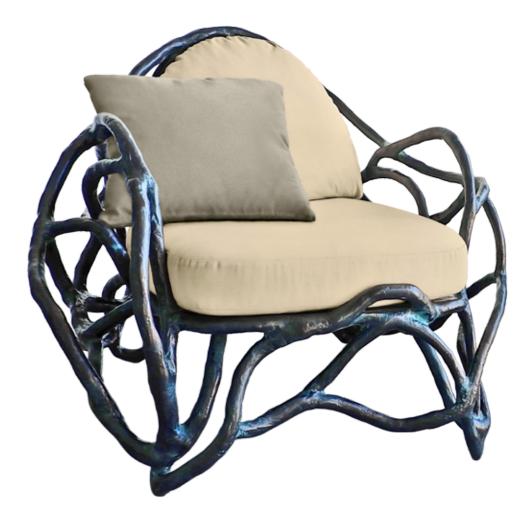

#### *Fox* / K1440

Armchair in resin reinforced with fiberglass, lacquered in marsala high gloss color, and upholstered with leather Ams Pacific ref. "579".

**Dim.** 86 x 110 x 70 cm

#### *Triton* / K1400

Armchair in resin reinforced with fiberglass, finished in aged pale gold color, and upholstered in leather Ams Pacific ref. "579".

**Dim.** 100 x 83 x 73 cm

Sofa/pouf in resin reinforced with fiberglass, finished in aged natural fiberglass.