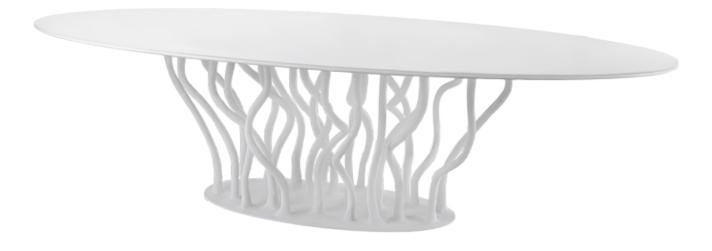

#### **Allana** / K1020

Dining table with 12mm glass top and base in resin reinforced with fiberglass and finished in bronze color.

**Dim.** 290 x 120 x 75 cm

#### Allana / K1022

Dining table in resin reinforced with fiberglass lacquered in white matte.

**Dim.** 290 x 120 x 75 cm

Dining table with base in resin reinforced with fiberglass, finished in brass color with the top in sunburst walnut high gloss.