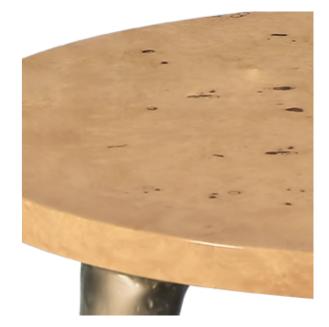

#### **Athos** / K1166

Dining table with base in resin reinforced with fiberglass, finished in brass color with black silk marble top.

**Dim.** Ø120 x 75 cm

Walnut root high gloss top. **Ref.** K1141

**A** 