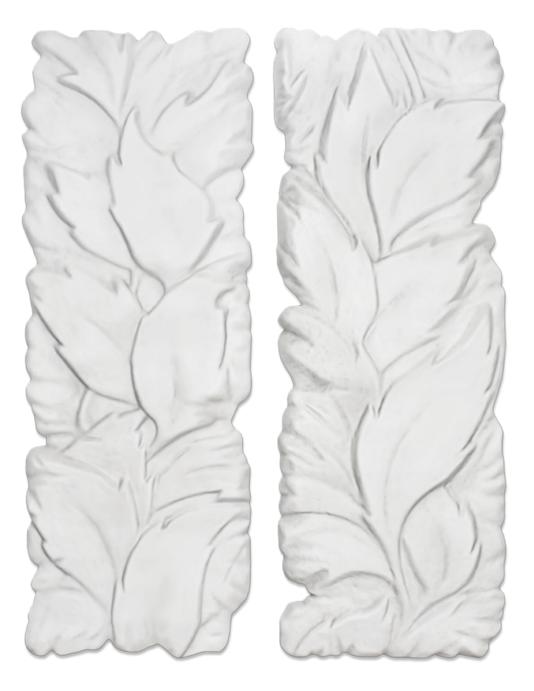

# Leafs

Wall lamps in resin reinforced with fiberglass, lacquered in white finished in aged matte, with 1 2.5W LED.

Dim. / Ref

S: 47 x 4 x 90 cm / KC 030 M: 53 x 4 x 131 cm / KC 031 L: 58 x 10 x 148 cm / KC 032