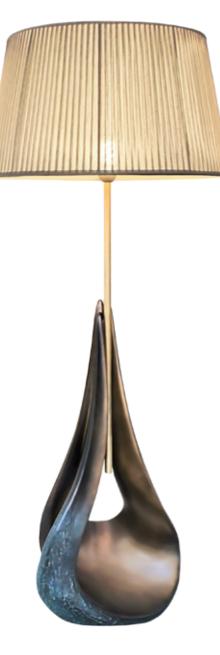

**Dim.** Ø140 x 50 cm

Vertigo / KC 054

Suspension lamp in resin reinforced with fiberglass, finished in aged natural fiberglass and ceramic color, with 1 14W E27 LED lamp.

**Dim.** Ø40 x 100 cm

Floor lamp with structure in resin reinforced with fiberglass, finished in brass color and polished brass tube, with lampshade in "Vitória franzido" fabric, with 1 vintage 4W E27 LED lamp.

**Dim.** Ø60 x 161 cm