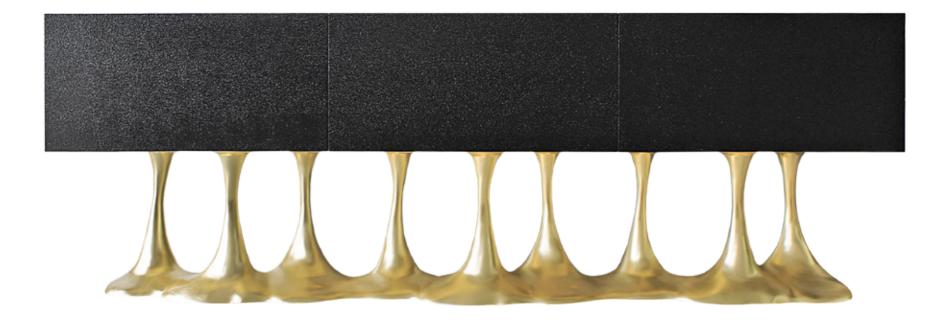

#### *Elipse* / K1061a

Sofa in resin reinforced with fiberglass, finished in brass color and upholstered with Sunbrella Solids ref. "Antique Beige" fabric.

**Dim.** 310 x 120 x 105 cm