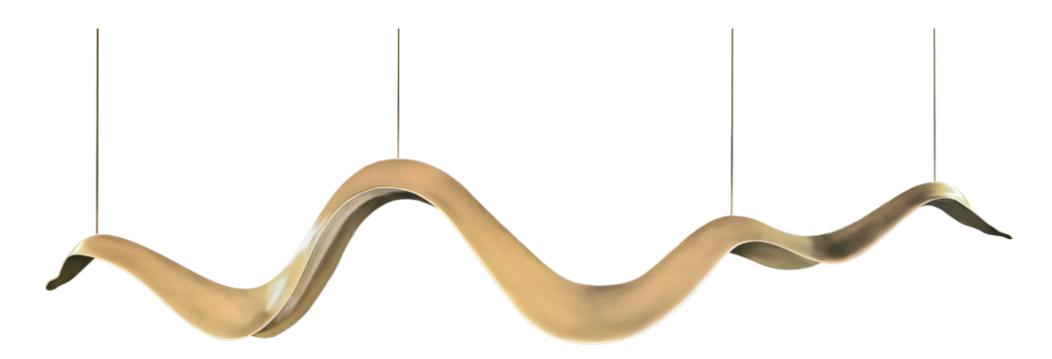

**Dim.** 185 x 21 x 300 cm

Ð

Suspension lamp in resin reinforced with fiberglass, finished in pale gold color, with 4 2.5W LED spots.

**Dim.** 285 x 40 x 60 cm