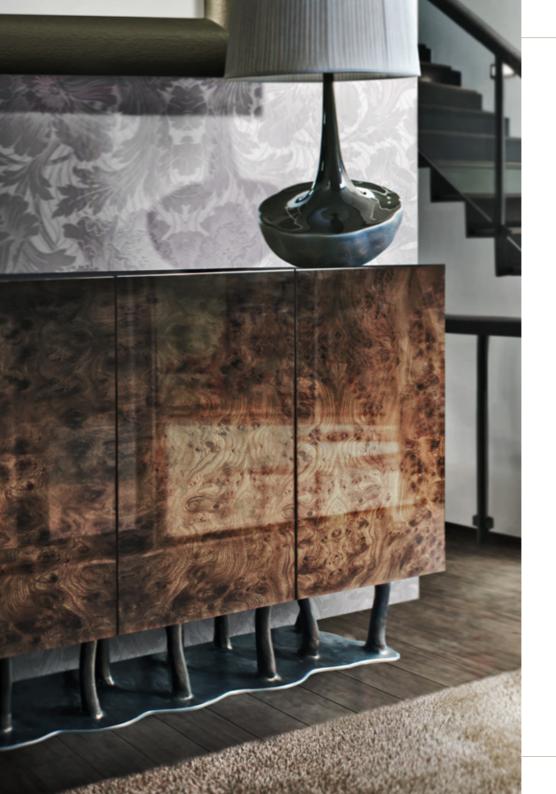

#### **Allana** / K1026

Sideboard with structure finished in bronze color, doors in walnut root high gloss and base in resin reinforced with fiberglass and finished in bronze.

**Dim.** 200 x 47 x 90 cm

( and the second second