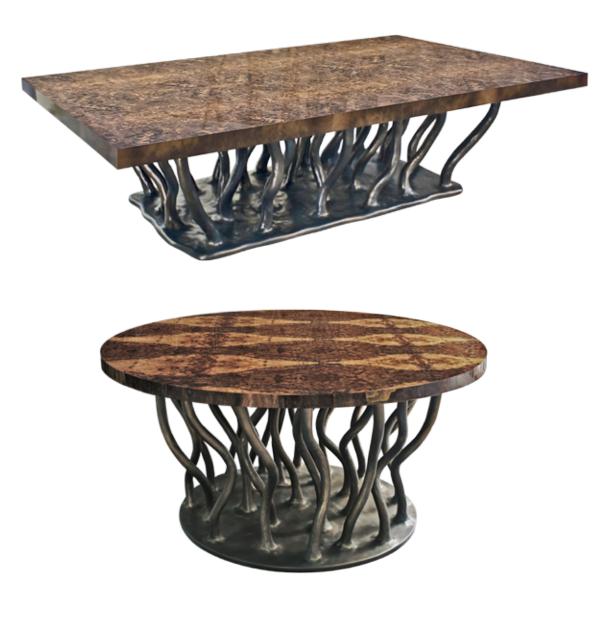

#### **Allana** / K1020

Dining table with 12mm glass top and base in resin reinforced with fiberglass and finished in bronze color.

**Dim.** 290 x 120 x 75 cm

#### Allana / K1022

Dining table in resin reinforced with fiberglass lacquered in white matte.

**Dim.** 290 x 120 x 75 cm

Dining table with base in resin reinforced with fiberglass, finished in brass color with the top in sunburst walnut high gloss.