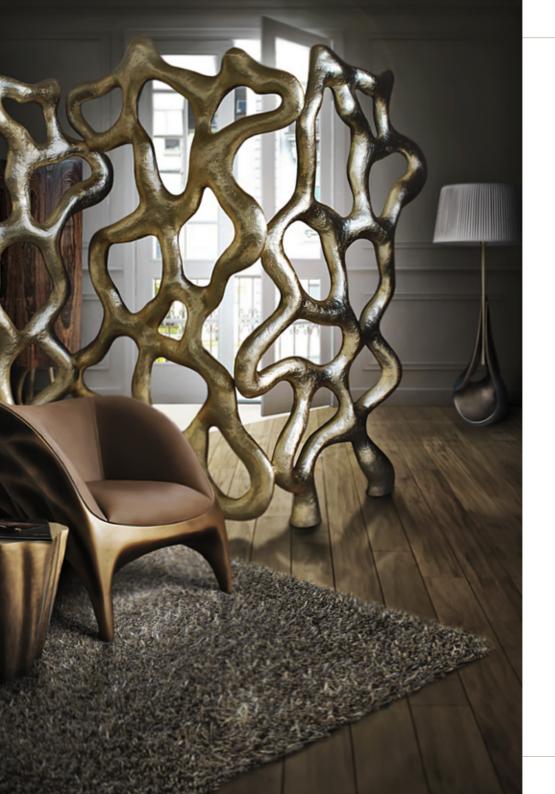

### **Roots** / K1370

Screen composed by 3 pieces in resin reinforced with fiberglass and finished in gold leaf.

**Dim.** 300 x 50 x 215 cm