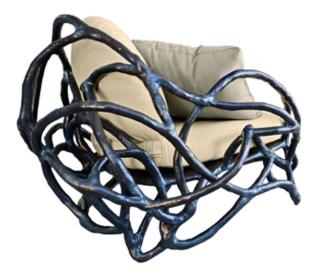

#### *Elipse* / K1043

Armchair in resin reinforced with fiberglass, finished in bronze color, with Sunbrella Solids ref. "Antique Beige" fabric and 1 pillow in Sunbrella Solids ref. "Taupe".

**Dim.** 100 x 90 x 80 cm

#### *Elipse* / K1042

Bergère in resin reinforced with fiberglass, finished in bronze color with Star ref. "Antracite" fabric.

**Dim.** 95 x 85 x 87 cm

000