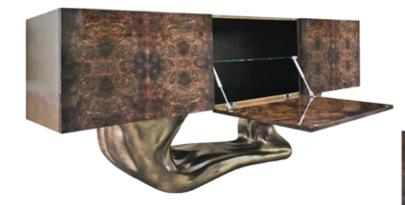

#### **Allana** / K1026

Sideboard with structure finished in bronze color, doors in walnut root high gloss and base in resin reinforced with fiberglass and finished in bronze.

**Dim.** 200 x 47 x 90 cm

( and the second second