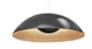

**Dim.** 185 x 21 x 300 cm

Ð

Suspension lamp in resin reinforced with fiberglass, finished in pale gold color, with 4 2.5W LED spots.

**Dim.** 285 x 40 x 60 cm

### Flowin / KC 040

Suspension lamp in resin reinforced with fiberglass, finished in aged natural fiberglass with structure in polished brass and 4 vintage 4W E27 LED lamps.

**Dim.** 242 x 42 x 42 cm