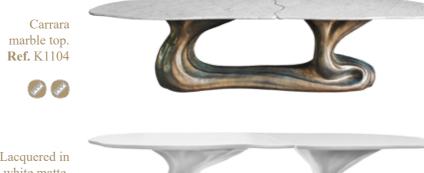

### *Sigma* / K1100

Dining table with base in resin reinforced with fiberglass, finished in brass color with walnut root high gloss top.

**Dim.** 300 x 130 x 75 cm

Lacquered in white matte. **Ref.** K1101

#### *Sigma* / K1102

Dining table with base in resin reinforced with fiberglass, finished in brass color with walnut root high gloss top.

**Dim.** 300 x 120 x 75 cm

(and the second second