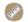

#### **Allana** / K1026

Sideboard with structure finished in bronze color, doors in walnut root high gloss and base in resin reinforced with fiberglass and finished in bronze.

**Dim.** 200 x 47 x 90 cm

( and the second second

With the structure lacquered in white high gloss.

**Ref.** K1180

( SAR