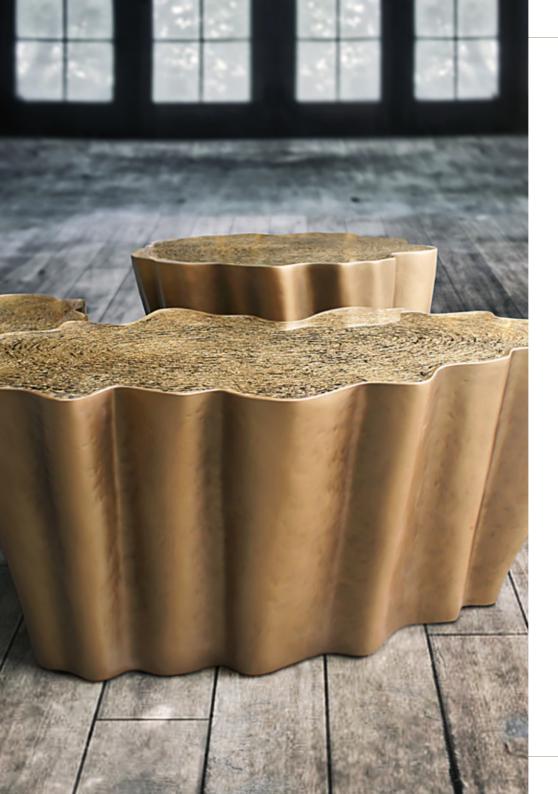

#### **Bonsai**/K1000

Dining table with base in resin reinforced with fiberglass, finished in bronze color with 12mm glass top.

**Dim.** 300 x 140 x 75 cm

14

#### Bonsai / K1001

Dining table with base in resin reinforced with fiberglass, finished in brass color with top in walnut root high gloss.

**Dim.** 250 x 130 x 75 cm

(all)