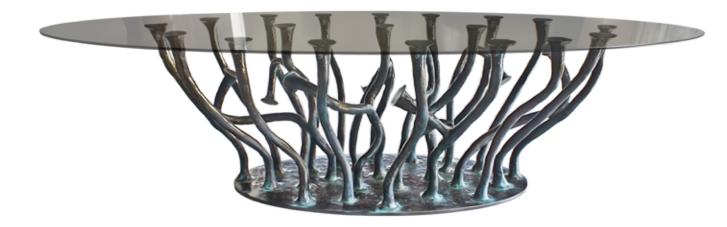

#### **Allana** / K1020

Dining table with 12mm glass top and base in resin reinforced with fiberglass and finished in bronze color.

**Dim.** 290 x 120 x 75 cm

#### Allana / K1022

Dining table in resin reinforced with fiberglass lacquered in white matte.

**Dim.** 290 x 120 x 75 cm

Dining table with base in resin reinforced with fiberglass, finished in brass color with the top in sunburst walnut high gloss.