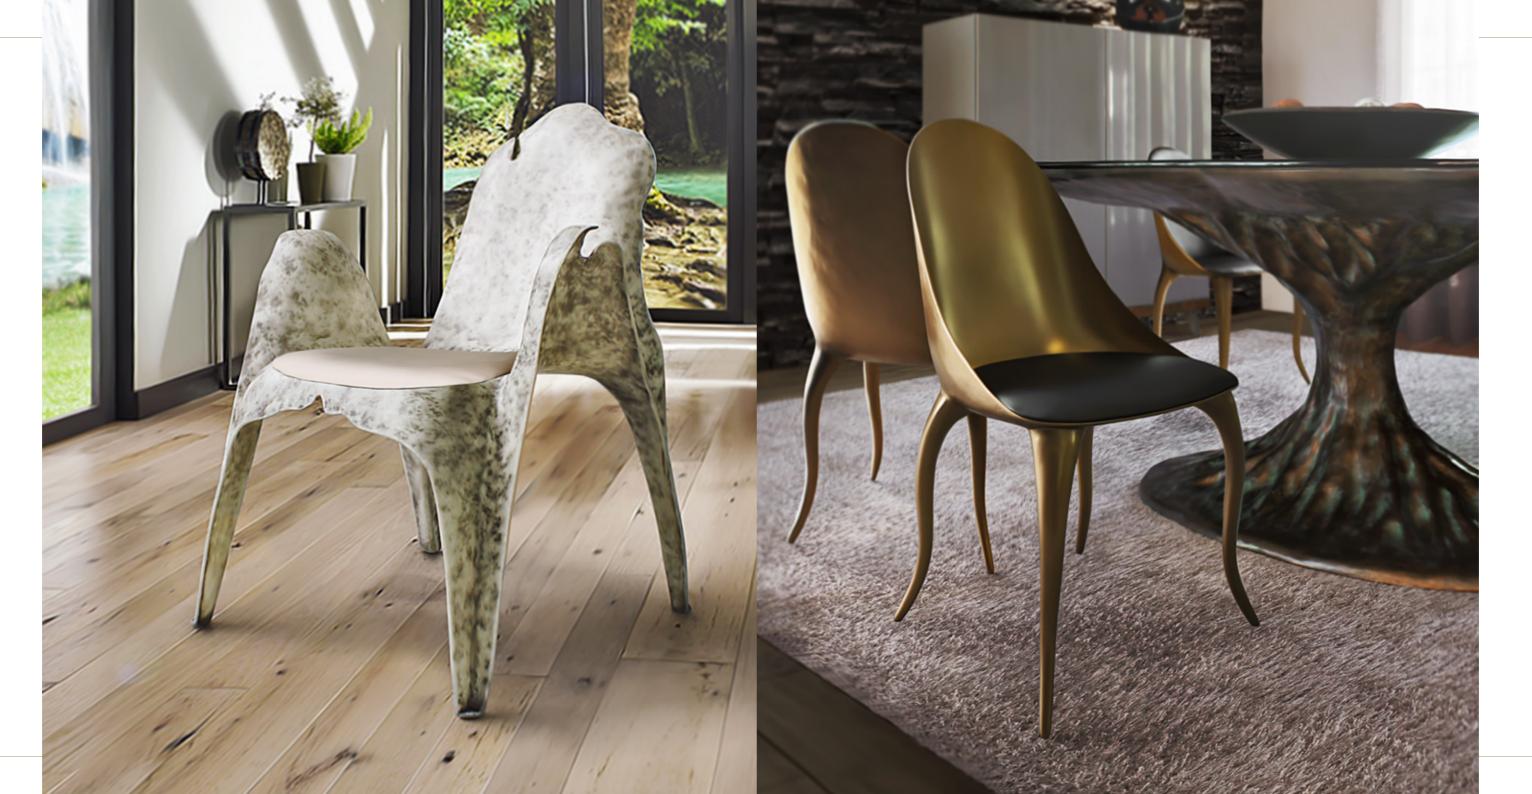

#### Cibelle / K3000

Chair in resin reinforced with fiberglass, finished in aged natural fiberglass and upholstered in Sunbrella Solids ref. "Taupe" fabric.

**Dim.** 62 x 65 x 93 cm

Both seat and back upholstered. Ref. K1300a

#### **Daisy** / K1300b

Chair in resin reinforced with fiberglass, finished in pale gold color and upholstered in Star ref. "Titan" fabric.

**Dim.** 53 x 58 x 90 cm

#### *Flora* / K1320

Chair in resin reinforced with fiberglass, finished in bronze color and upholstered with Star ref. "Titan" fabric.

**Dim.** 46 x 52 x 83 cm

48

Higher back, finished in brass color.

**Dim.** 45 x 53 x 102 cm **Ref.** K1124

#### *Luna* / K1123

Chair in resin reinforced with fiberglass, finished in brass color and upholstered with Juke ref. "Taupe 12" fabric.

**Dim.** 45 x 53 x 80 cm