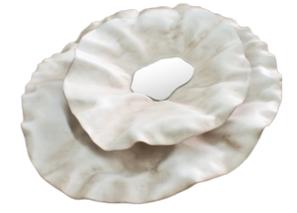

# Nenúfares

Wall lamps in resin reinforced with fiberglass finished in ivory color, with mirror and 1 2.5W G9 LED lamp.

#### Dim. / Ref

XS: 44 x 10 x 44 cm / KC 001 S: 61 x 15 x 61 cm / KC 002 M: 92 x 15 x 66 cm / KC 004 L: 96 x 20 x 90 cm / KC 003

"Stripes" and "Grainy" textures.