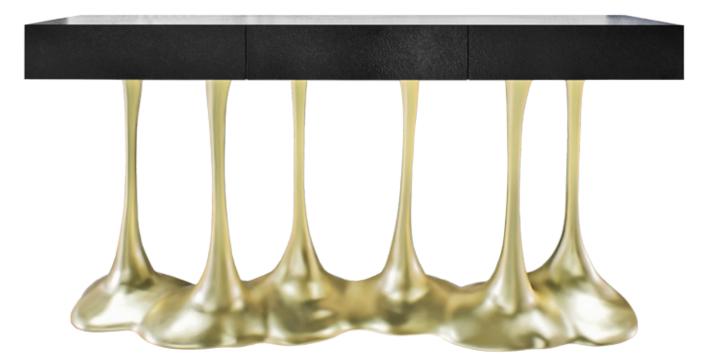

#### **Allana** / K1026

Sideboard with structure finished in bronze color, doors in walnut root high gloss and base in resin reinforced with fiberglass and finished in bronze.

**Dim.** 200 x 47 x 90 cm

( and the second second

With the structure lacquered in white high gloss.

**Ref.** K1180

( SAR