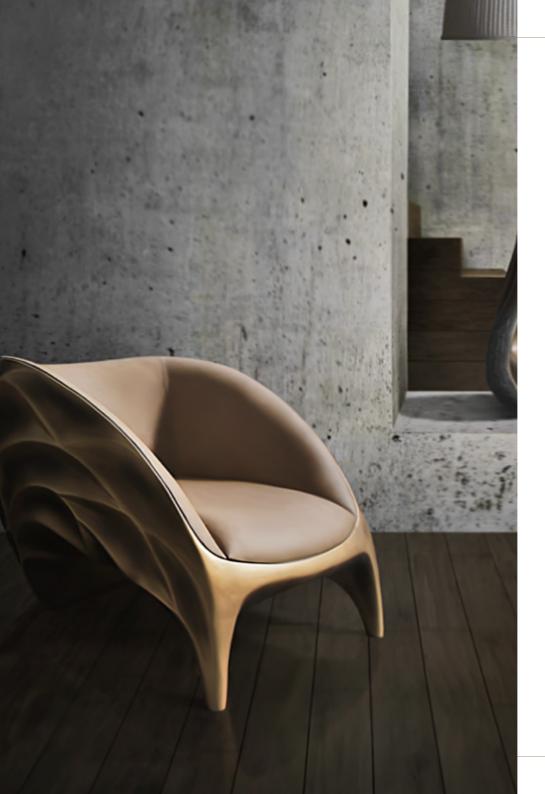

#### Cibelle / K3000a

Armchair in resin reinforced with fiberglass, finished in aged natural fiberglass, with Sunbrella Solids ref. "Taupe" fabric.

**Dim.** 72 x 74 x 93 cm

#### Cibelle / K3000

Chair in resin reinforced with fiberglass, finished in aged natural fiberglass and upholstered in Sunbrella Solids ref. "Taupe" fabric.

**Dim.** 62 x 65 x 93 cm

Both seat and back upholstered. Ref. K1300a