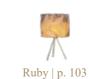

# *Ruby* / KC 048

Suspension lamp with lampshade in resin reinforced with fiberglass finished in aged natural fiberglass, with the structure in brushed brass and 3 vintage 4W E27 LED lamps.

**Dim.** Ø80 x 50 cm