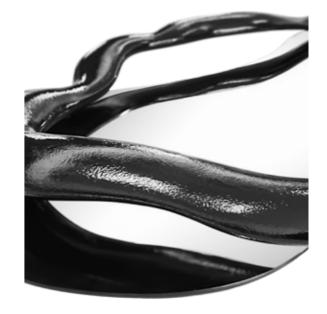

# *Helix* / K1369a/b

Wall panels in resin reinforced with fiberglass lacquered in aged white.

**Dim. (per panel)** 100 x 10 x 300 cm

Vases & Planters

Argus A / K1421

Vase in resin reinforced with fiberglass finished in bronze color.

**Dim.** 55 x 55 x 185 cm

**A** 

**Argus B** / K1420

Vase in resin reinforced with fiberglass finished in bronze color.

**Dim.** 65 x 65 x 205 cm

(a)

Mirror reinforced with fiberglass, finished with verdigris and gold color on "Stripes" texture.

**Dim.** 150 x 3 x 165 cm

Mirror reinforced with fiberglass, finished in aged pale gold color.

**Dim.** 160 x 15 x 100 cm

Ð