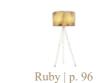

# *Ruby* / KC 005

Floor lamp with lampshade in resin reinforced with fiberglass, finished in aged natural fiberglass, with the structure in brushed brass, with 3 vintage 4W E27 LED lamps.

**Dim.** Ø100 x 220 cm