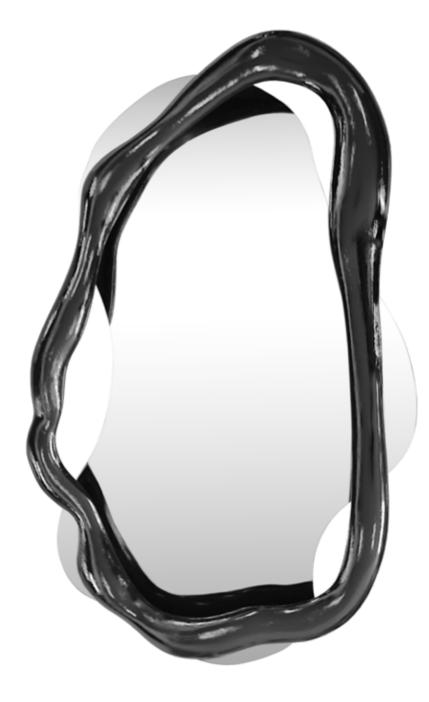

### **Dim.** 150 x 10 x 90 cm

Twisted / K1480

Mirror in resin reinforced with fiberglass and finished in gold leaf.

**Dim.** 152 x 18 x 150 cm

Twisted / K1481

Mirror in resin reinforced with fiberglass, lacquered in black high gloss with "Vitrified" texture.

**Dim.** 185 x 21 x 300 cm

Ð

Suspension lamp in resin reinforced with fiberglass, finished in pale gold color, with 4 2.5W LED spots.

**Dim.** 285 x 40 x 60 cm