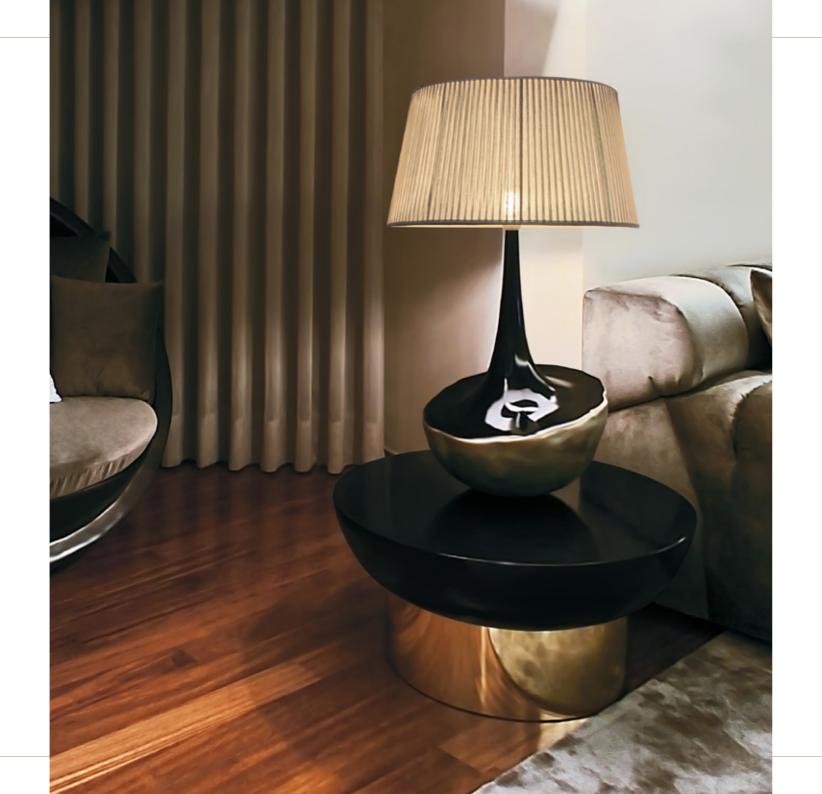

**Dim.** Ø140 x 50 cm

Vertigo / KC 054

Suspension lamp in resin reinforced with fiberglass, finished in aged natural fiberglass and ceramic color, with 1 14W E27 LED lamp.

**Dim.** Ø40 x 100 cm

Floor lamp with structure in resin reinforced with fiberglass, finished in brass color and polished brass tube, with lampshade in "Vitória franzido" fabric, with 1 vintage 4W E27 LED lamp.

**Dim.** Ø60 x 161 cm