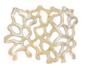

### **Roots** / K1370

Screen composed by 3 pieces in resin reinforced with fiberglass and finished in gold leaf.

**Dim.** 300 x 50 x 215 cm

# **Roots** / K1368

Screens in resin reinforced with fiberglass lacquered in aged white.

**Dim. (per panel)** 120 x 15 x 260 cm

# *Helix* / K1369a/b

Wall panels in resin reinforced with fiberglass lacquered in aged white.

**Dim. (per panel)** 100 x 10 x 300 cm

Vases & Planters

Argus A / K1421

Vase in resin reinforced with fiberglass finished in bronze color.