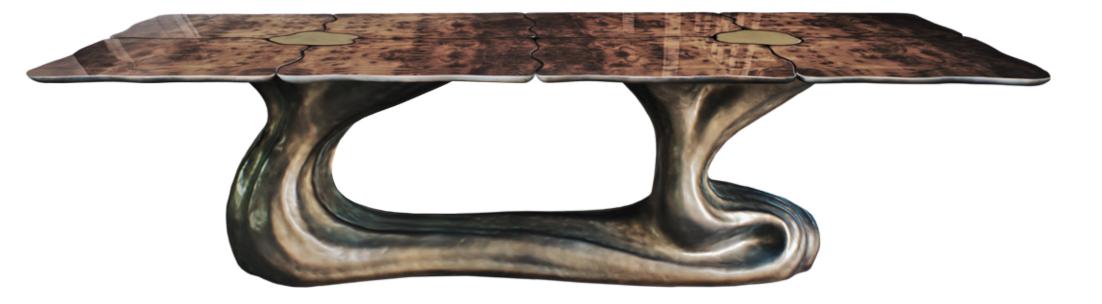

### *Sigma* / K1100

Dining table with base in resin reinforced with fiberglass, finished in brass color with walnut root high gloss top.

**Dim.** 300 x 130 x 75 cm

Lacquered in white matte. **Ref.** K1101

#### *Sigma* / K1102

Dining table with base in resin reinforced with fiberglass, finished in brass color with walnut root high gloss top.

**Dim.** 300 x 120 x 75 cm

(and the second second