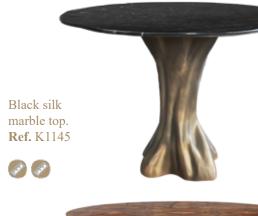

#### **Athos** / K1166

Dining table with base in resin reinforced with fiberglass, finished in brass color with black silk marble top.

**Dim.** Ø120 x 75 cm

Walnut root high gloss top. **Ref.** K1141

**A** 