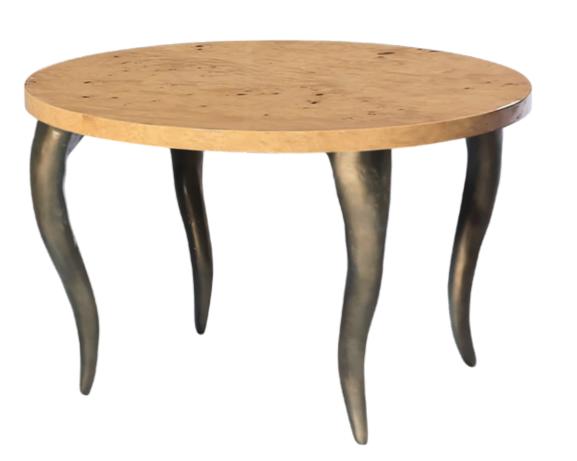

#### **Athos** / K1166

Dining table with base in resin reinforced with fiberglass, finished in brass color with black silk marble top.

**Dim.** Ø120 x 75 cm

Walnut root high gloss top. **Ref.** K1141

**A** 