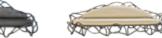

#### Cibelle / K3000

Chair in resin reinforced with fiberglass, finished in aged natural fiberglass and upholstered in Sunbrella Solids ref. "Taupe" fabric.

**Dim.** 62 x 65 x 93 cm

Both seat and back upholstered. Ref. K1300a