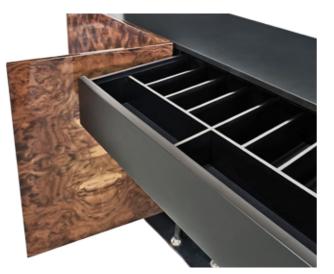

#### **Allana** / K1026

Sideboard with structure finished in bronze color, doors in walnut root high gloss and base in resin reinforced with fiberglass and finished in bronze.

**Dim.** 200 x 47 x 90 cm

( and the second second