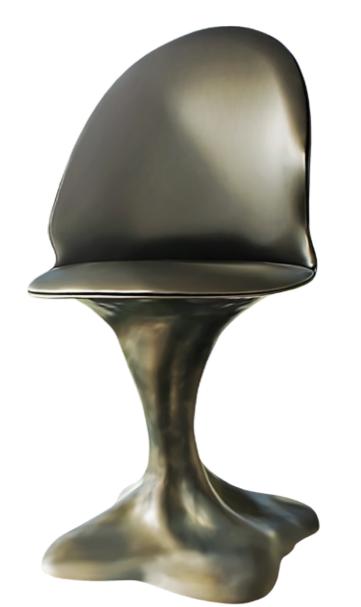

#### Cibelle / K3000

Chair in resin reinforced with fiberglass, finished in aged natural fiberglass and upholstered in Sunbrella Solids ref. "Taupe" fabric.

**Dim.** 62 x 65 x 93 cm

Both seat and back upholstered. Ref. K1300a

#### Cibelle / K3000a

Armchair in resin reinforced with fiberglass, finished in aged natural fiberglass, with Sunbrella Solids ref. "Taupe" fabric.

**Dim.** 72 x 74 x 93 cm