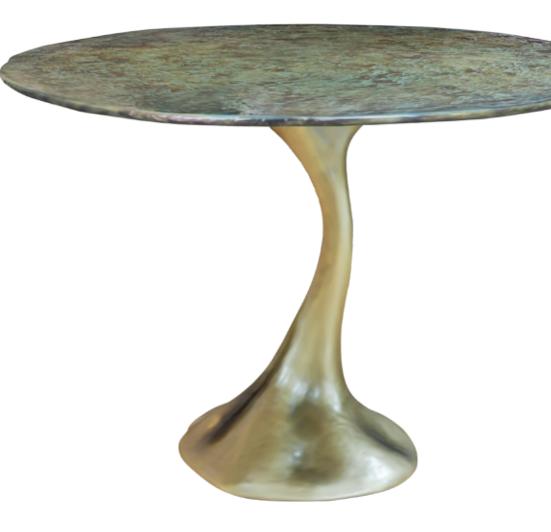

#### *Montana* / K2010

Dining table in resin reinforced with fiberglass, finished in aged concrete color with a steel base lacquered in black matte.

**Dim.** 80 x 80 x 75 cm

Aged natural fiberglass.

Dining table in resin reinforced with fiberglass, finished in aged natural fiberglass.