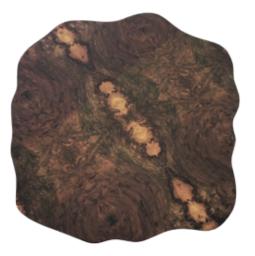

#### **Diana** / K1381

Coffee table in resin reinforced with fiberglass, finished in aged aluminium color with carrara marble tiles on top.

**Dim.** Ø140 x 35 cm