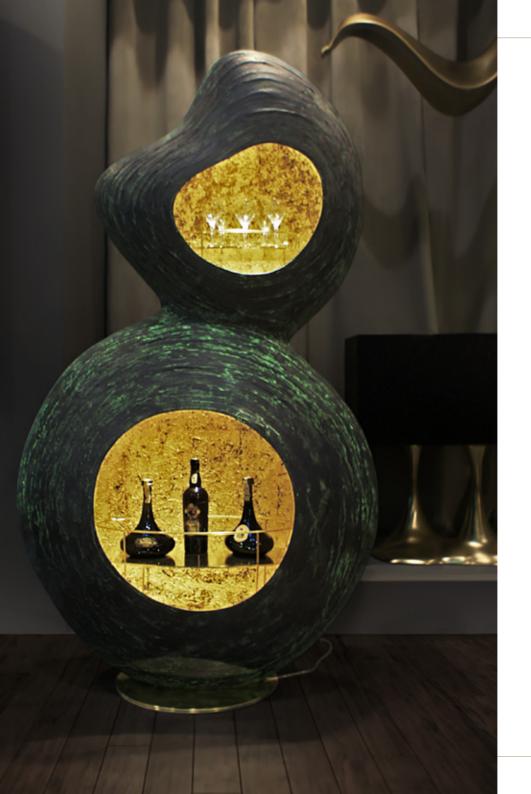

#### **Allana** / K1020

Dining table with 12mm glass top and base in resin reinforced with fiberglass and finished in bronze color.

**Dim.** 290 x 120 x 75 cm

#### Allana / K1022

Dining table in resin reinforced with fiberglass lacquered in white matte.

**Dim.** 290 x 120 x 75 cm

Dining table with base in resin reinforced with fiberglass, finished in brass color with the top in sunburst walnut high gloss.

**Dim.** 290 x 120 x 75 cm