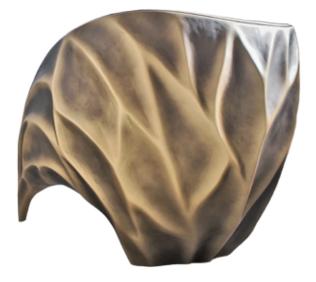

## Hyperion / K1181

Sideboard with structure finished in brass color, doors in walnut root high gloss and base in resin reinforced with fiberglass finished in brass color.

**Dim.** 210 x 50 x 95 cm

(A)