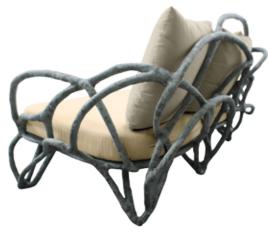

#### *Elipse* / K1043

Armchair in resin reinforced with fiberglass, finished in bronze color, with Sunbrella Solids ref. "Antique Beige" fabric and 1 pillow in Sunbrella Solids ref. "Taupe".

**Dim.** 100 x 90 x 80 cm

#### *Elipse* / K1042

Bergère in resin reinforced with fiberglass, finished in bronze color with Star ref. "Antracite" fabric.

**Dim.** 95 x 85 x 87 cm

000