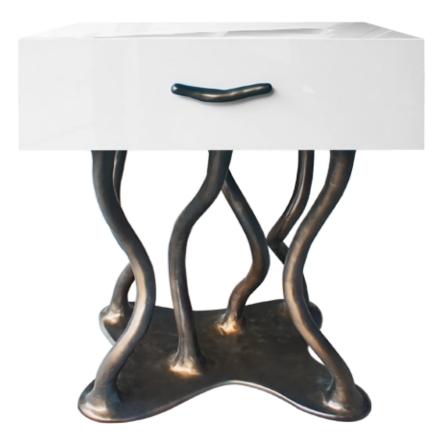

#### **Allana** / K2000

Coffee table with base in resin reinforced with fiberglass, finished in brass color with top in walnut root high gloss.

**Dim.** 140 x 110 x 40 cm

(SAR)

**Allana** / K1029

Coffee table with walnut root high gloss top and fiberglass base finished in brass color.