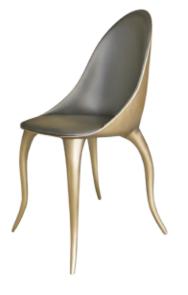

#### *Luna* / K1123

Chair in resin reinforced with fiberglass, finished in brass color and upholstered with Juke ref. "Taupe 12" fabric.

**Dim.** 45 x 53 x 80 cm