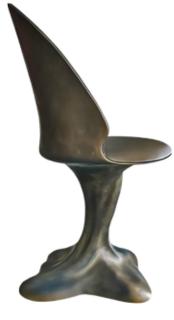

#### *Fox* / K1440

Armchair in resin reinforced with fiberglass, lacquered in marsala high gloss color, and upholstered with leather Ams Pacific ref. "579".

**Dim.** 86 x 110 x 70 cm