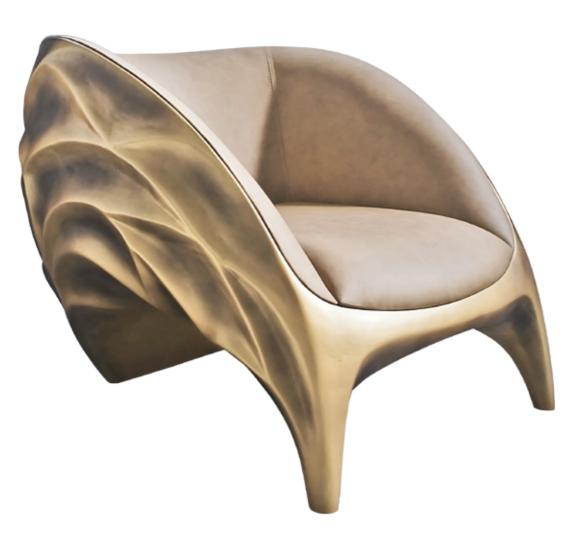

## Hyperion / K1181

Sideboard with structure finished in brass color, doors in walnut root high gloss and base in resin reinforced with fiberglass finished in brass color.

**Dim.** 210 x 50 x 95 cm

(A)