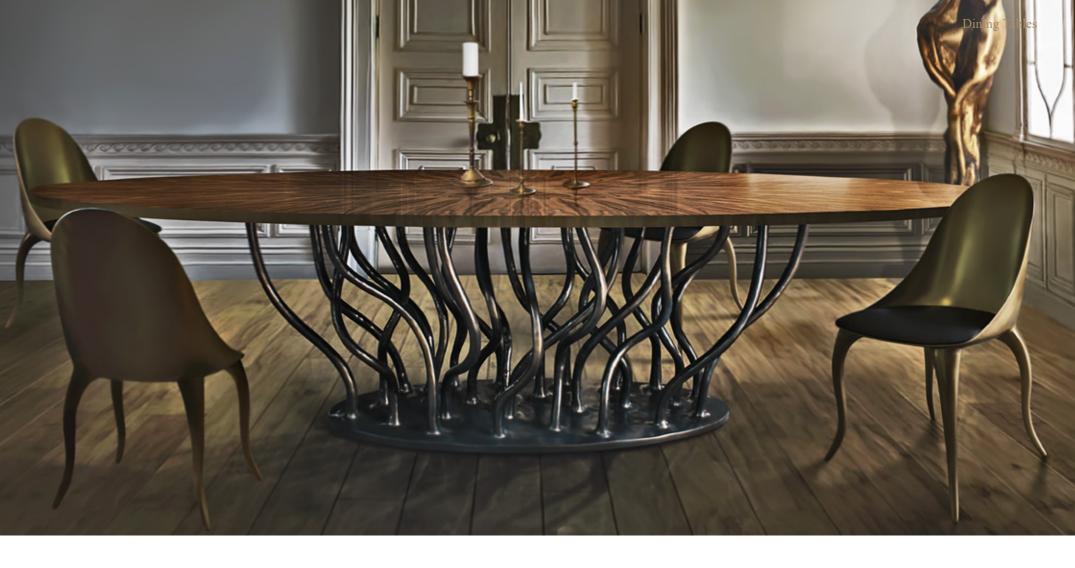

#### **Allana** / K1020

Dining table with 12mm glass top and base in resin reinforced with fiberglass and finished in bronze color.

**Dim.** 290 x 120 x 75 cm

#### Allana / K1022

Dining table in resin reinforced with fiberglass lacquered in white matte.

**Dim.** 290 x 120 x 75 cm

Dining table with base in resin reinforced with fiberglass, finished in brass color with the top in sunburst walnut high gloss.

**Dim.** 290 x 120 x 75 cm