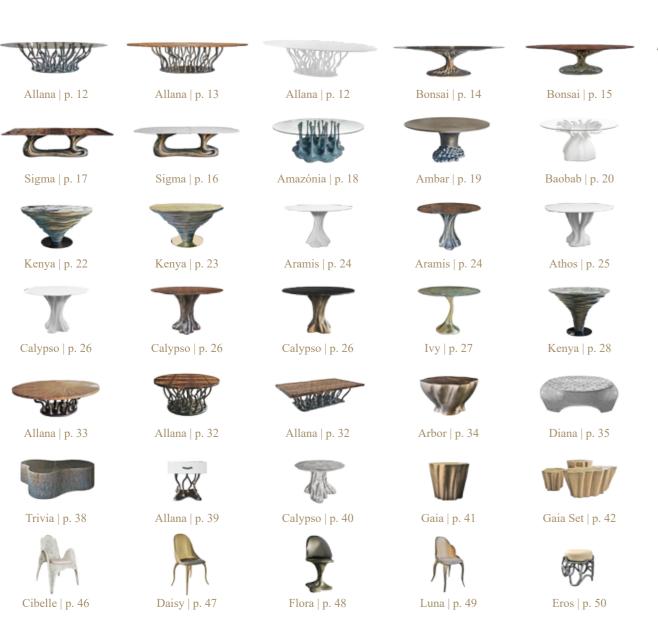

#### Bonsai / K1001

Dining table with base in resin reinforced with fiberglass, finished in brass color with top in walnut root high gloss.

**Dim.** 250 x 130 x 75 cm

(all)