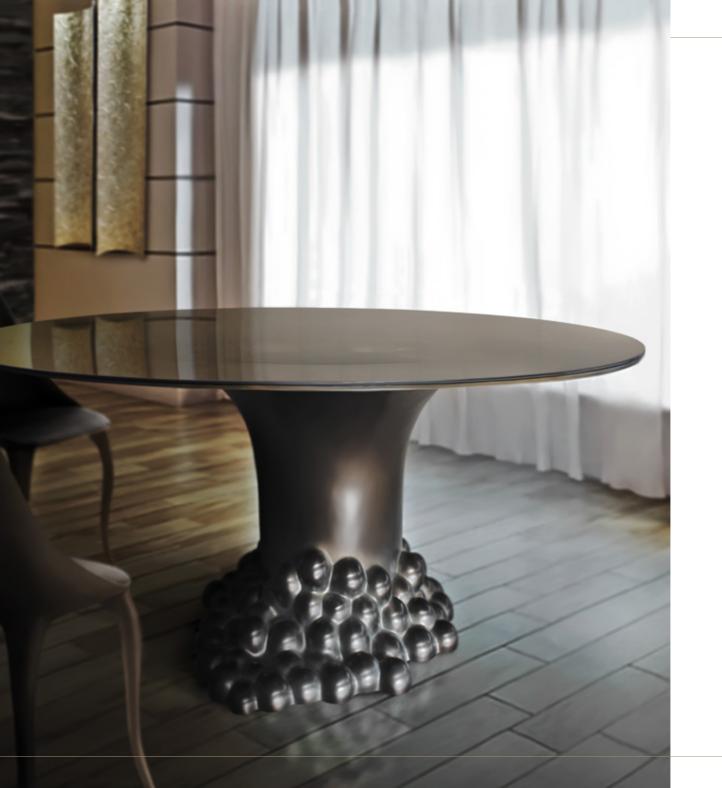

#### **Allana** / K1020

Dining table with 12mm glass top and base in resin reinforced with fiberglass and finished in bronze color.

**Dim.** 290 x 120 x 75 cm

#### Allana / K1022

Dining table in resin reinforced with fiberglass lacquered in white matte.

**Dim.** 290 x 120 x 75 cm

Dining table with base in resin reinforced with fiberglass, finished in brass color with the top in sunburst walnut high gloss.