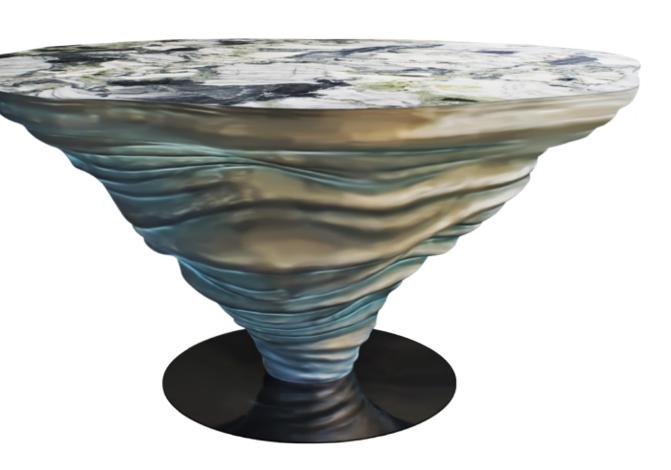

with walnut root high gloss top.

**Dim.** 300 x 120 x 75 cm

(and the second second



#### **Amazónia** / K2008

Dining table with base in resin reinforced with fiberglass, finished in verdigris color on "Knock-down" texture, and top in 12mm glass.

**Dim.** Ø220 x 75 cm



18





Dining table with base in resin reinforced with fiberglass, finished in bronze color, with bronze 12mm glass top.

**Dim.** Ø160 x 75 cm



Lacquered in white matte. **Ref.** K2002





#### Baobab / K2002a

Dining table with base in resin reinforced with fiberglass, finished in gold leaf with a 12mm glass top.

**Dim.** Ø160 x 75 cm

**AND** 







Dining table in resin reinforced with fiberglass finished in brass color, and top in walnut root high gloss.

**Dim.** Ø200 x 75 cm

**A** 



Ice jade marble.





Dining table with structure in resin reinforced with fiberglass finished in brass color, with ice jade marble top and steel base lacquered in black high gloss.

**Dim.** Ø160 x 75 cm

**A** 



Gold leaf on "Stripes" texture.



Dining table with structure in resin reinforced with fiberglass finished in brass color, with top in gold leaf on "Stripes" texture and covered by clear resin, and base in polished brass.

**Dim.** Ø160 x 75 cm



Lacquered in white matte. **Ref.** K1162



#### Aramis / K1165

Dining table with base in resin reinforced with fiberglass, finished in brass color, with walnut root high gloss top.

**Dim.** Ø120 x 75 cm











#### **Athos** / K1166

Dining table with base in resin reinforced with fiberglass, finished in brass color with black silk marble top.