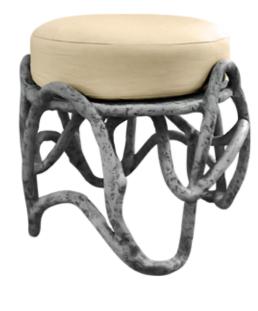

#### **Eros** / K3004

Stool in resin reinforced with fiberglass, finished in aged concrete color, with Sunbrella Solids ref. "Antique Beige" fabric.

**Dim.** Ø45 x 50 cm

Bar stool in resin reinforced with fiberglass, finished in aged natural fiberglass with Sunbrella Solids ref. "Taupe" fabric.

**Dim.** 45 x 50 x 102 cm