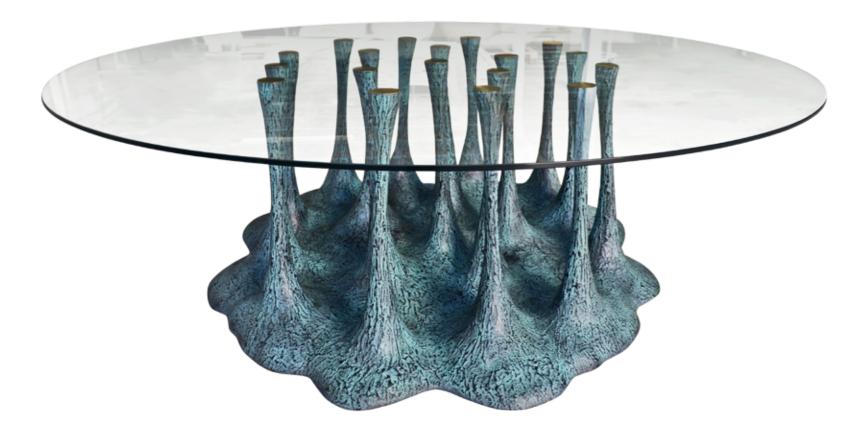

#### *Gaia* / K1080

Coffee table in resin reinforced with fiberglass, finished in bronze color on exterior and pale gold color on the interior, with 6mm glass top.

**Dim.** 141 x 106 x 40 cm

**A** 

#### *Gaia* / K1081

Coffee table in resin reinforced with fiberglass, finished in brass color on the exterior and pale gold color on the interior, with top in walnut root matte covered by clear 6mm glass.