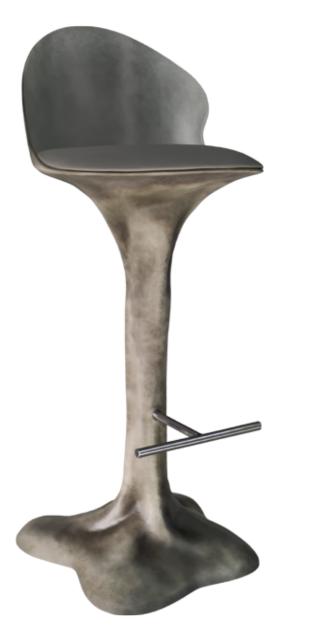

#### *Flora* / K1320

Chair in resin reinforced with fiberglass, finished in bronze color and upholstered with Star ref. "Titan" fabric.

**Dim.** 46 x 52 x 83 cm

48

Higher back, finished in brass color.

**Dim.** 45 x 53 x 102 cm **Ref.** K1124