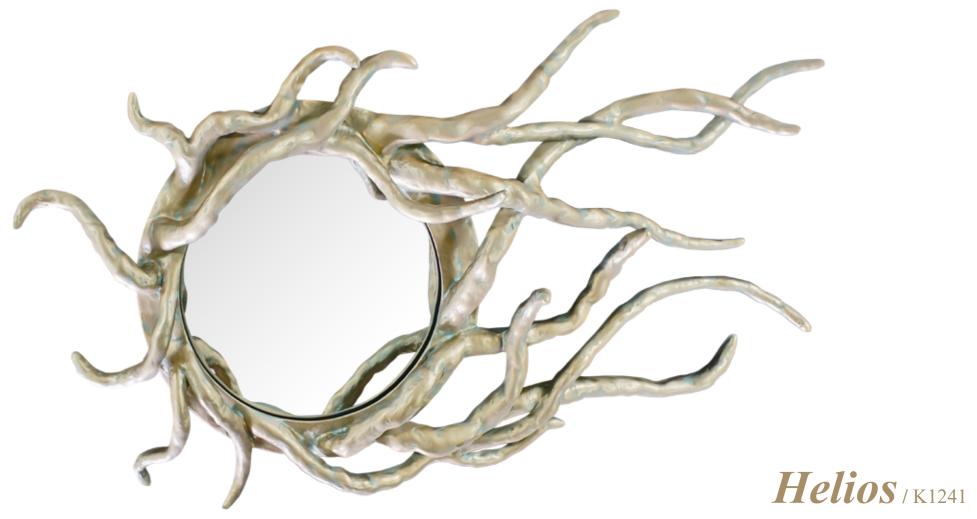

**Dim.** 150 x 3 x 165 cm

Mirror reinforced with fiberglass, finished in aged pale gold color.

**Dim.** 160 x 15 x 100 cm

Ð