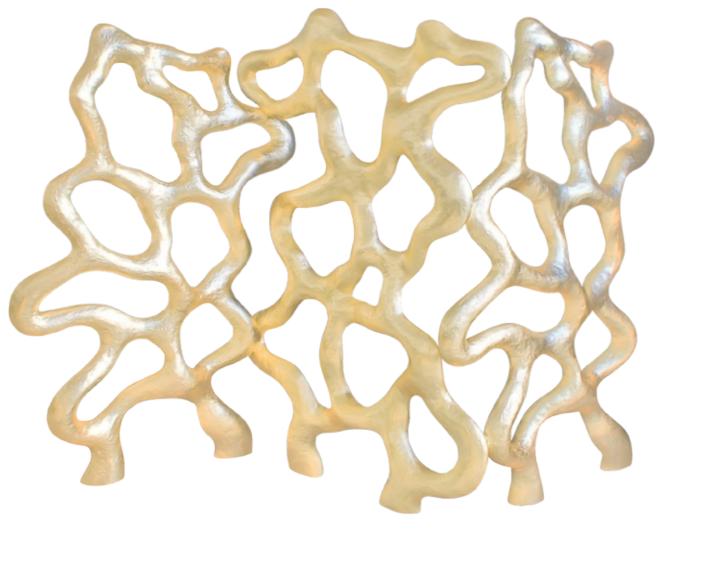

### **Roots** / K1370

Screen composed by 3 pieces in resin reinforced with fiberglass and finished in gold leaf.

**Dim.** 300 x 50 x 215 cm

# **Roots** / K1368

Screens in resin reinforced with fiberglass lacquered in aged white.

**Dim. (per panel)** 120 x 15 x 260 cm

# *Helix* / K1369a/b

Wall panels in resin reinforced with fiberglass lacquered in aged white.

**Dim. (per panel)** 100 x 10 x 300 cm

Vases & Planters

Argus A / K1421

Vase in resin reinforced with fiberglass finished in bronze color.