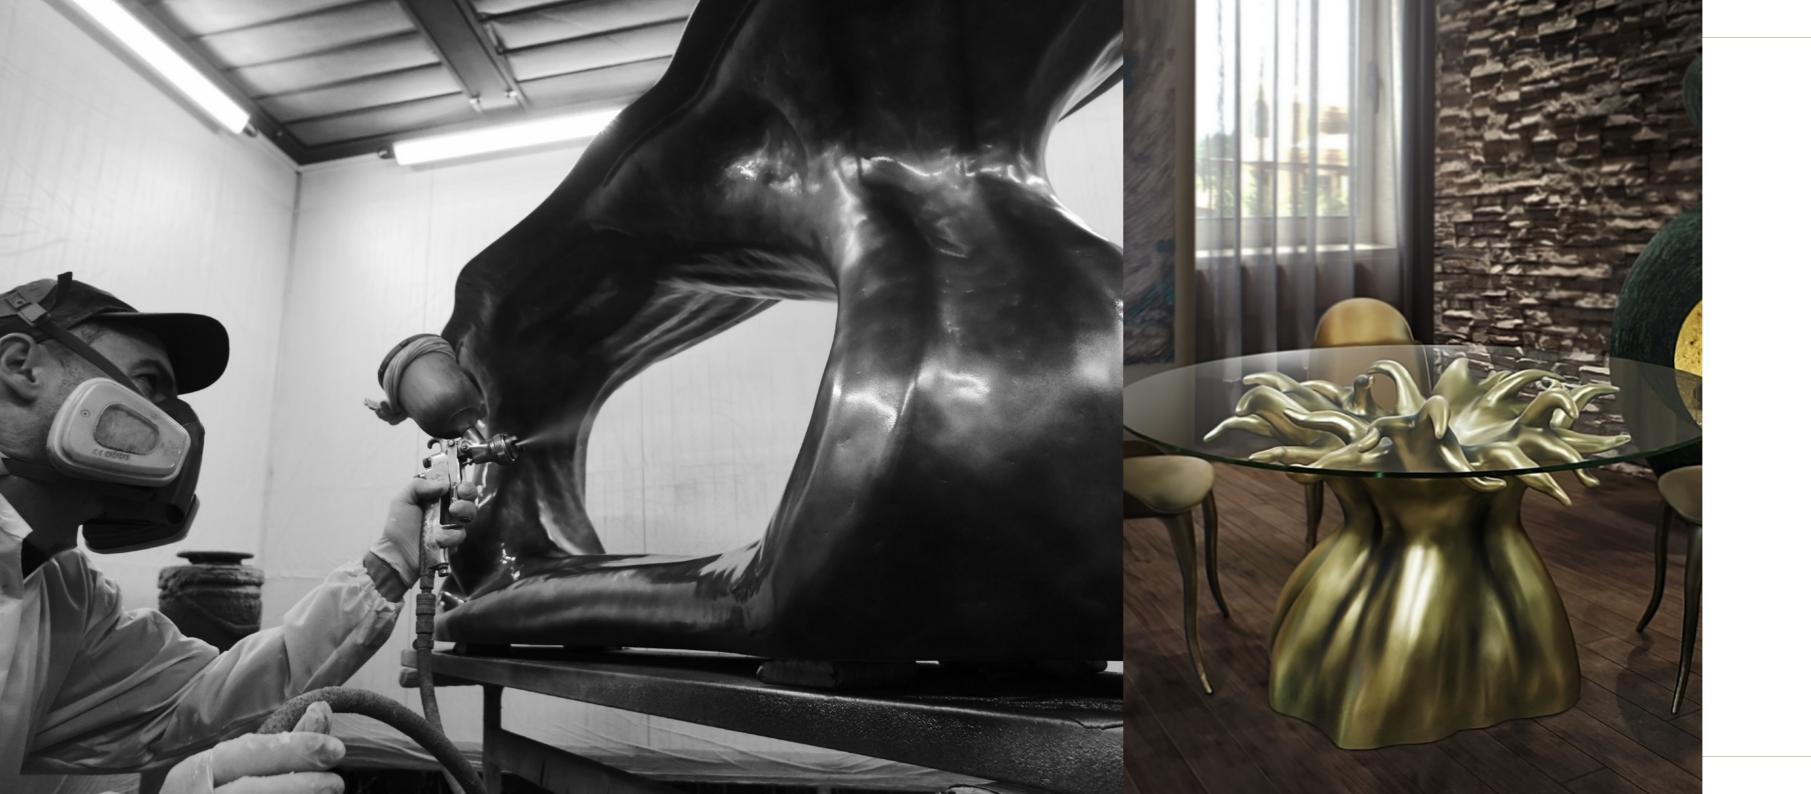

#### **Allana** / K1020

Dining table with 12mm glass top and base in resin reinforced with fiberglass and finished in bronze color.

**Dim.** 290 x 120 x 75 cm

#### Allana / K1022

Dining table in resin reinforced with fiberglass lacquered in white matte.

**Dim.** 290 x 120 x 75 cm

Dining table with base in resin reinforced with fiberglass, finished in brass color with the top in sunburst walnut high gloss.