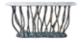

#### **Douro** / K4000

Sculptural bar in resin reinforced with fiberglass with exterior finished in verdigris color with "Stripes" texture and interior finished in gold leaf with lighting.

Shelves and rotative base in stainless steel with brass bath.

\*Each piece is signed and numbered by Albino Miranda.

**Dim.** 106 x 46 x 202 cm