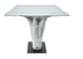

#### *Trivia* / K2005

Coffee table reinforced with fiberglass, finished in brass color on "Stripes" texture and top in bronze mirror.

**Dim.** 132 x 90 x 35 cm

<u>چ</u>