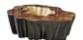

#### **Douro** / K4000

Sculptural bar in resin reinforced with fiberglass with exterior finished in verdigris color with "Stripes" texture and interior finished in gold leaf with lighting.

Shelves and rotative base in stainless steel with brass bath.

\*Each piece is signed and numbered by Albino Miranda.

**Dim.** 106 x 46 x 202 cm