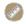

#### **Janus** / K1184

Sideboard with base in resin reinforced with fiberglass, finished in bronze color, with structure finished in bronze color with doors finished with bronze and verdigris colors on "Knockdown" texture.

**Dim.** 300 x 47 x 96 cm