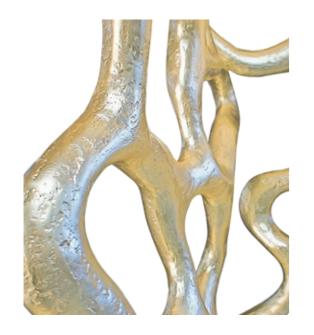

### **Roots** / K1370

Screen composed by 3 pieces in resin reinforced with fiberglass and finished in gold leaf.

**Dim.** 300 x 50 x 215 cm

# **Roots** / K1368

Screens in resin reinforced with fiberglass lacquered in aged white.

**Dim. (per panel)** 120 x 15 x 260 cm

# *Helix* / K1369a/b

Wall panels in resin reinforced with fiberglass lacquered in aged white.

**Dim. (per panel)** 100 x 10 x 300 cm

Vases & Planters

Argus A / K1421

Vase in resin reinforced with fiberglass finished in bronze color.