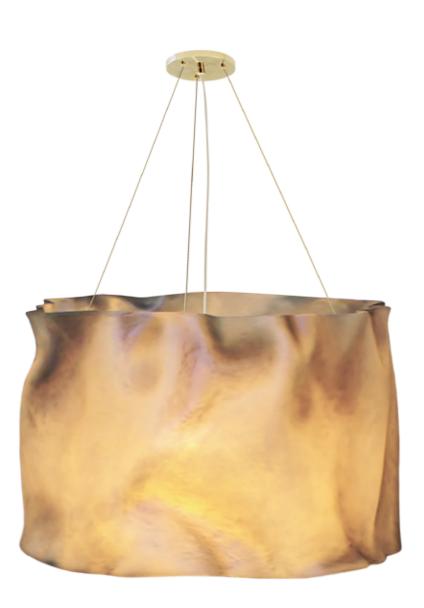

# Splendor / KC 033

Suspension lamp in resin reinforced with fiberglass, with exterior lacquered in aluminium matte color, and the interior finished in aged pale gold color on "Stripes" texture, with 5 14W E27 LED lamps.

**Dim.** Ø140 x 50 cm

Vertigo / KC 054

Suspension lamp in resin reinforced with fiberglass, finished in aged natural fiberglass and ceramic color, with 1 14W E27 LED lamp.

**Dim.** Ø40 x 100 cm

Floor lamp with structure in resin reinforced with fiberglass, finished in brass color and polished brass tube, with lampshade in "Vitória franzido" fabric, with 1 vintage 4W E27 LED lamp.