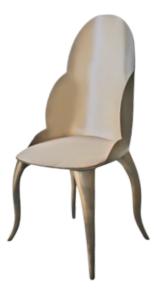

#### *Flora* / K1320

Chair in resin reinforced with fiberglass, finished in bronze color and upholstered with Star ref. "Titan" fabric.

**Dim.** 46 x 52 x 83 cm

48

Higher back, finished in brass color.

**Dim.** 45 x 53 x 102 cm **Ref.** K1124

#### *Luna* / K1123

Chair in resin reinforced with fiberglass, finished in brass color and upholstered with Juke ref. "Taupe 12" fabric.

**Dim.** 45 x 53 x 80 cm