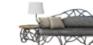

#### *Trivia* / K2005

Coffee table reinforced with fiberglass, finished in brass color on "Stripes" texture and top in bronze mirror.

**Dim.** 132 x 90 x 35 cm

<u>چ</u>