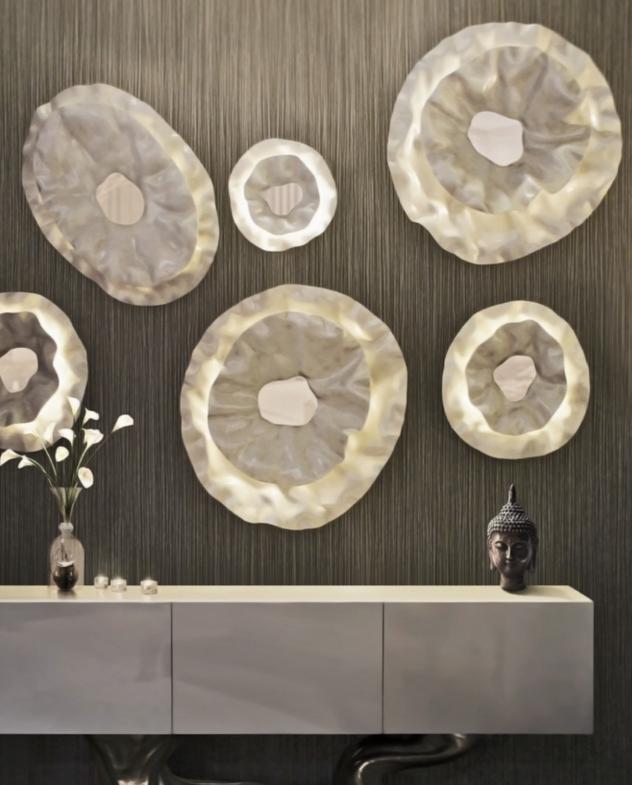

# Nenúfares

Wall lamps in resin reinforced with fiberglass finished in ivory color, with mirror and 1 2.5W G9 LED lamp.

#### Dim. / Ref

XS: 44 x 10 x 44 cm / KC 001 S: 61 x 15 x 61 cm / KC 002 M: 92 x 15 x 66 cm / KC 004 L: 96 x 20 x 90 cm / KC 003

"Stripes" and "Grainy" textures.