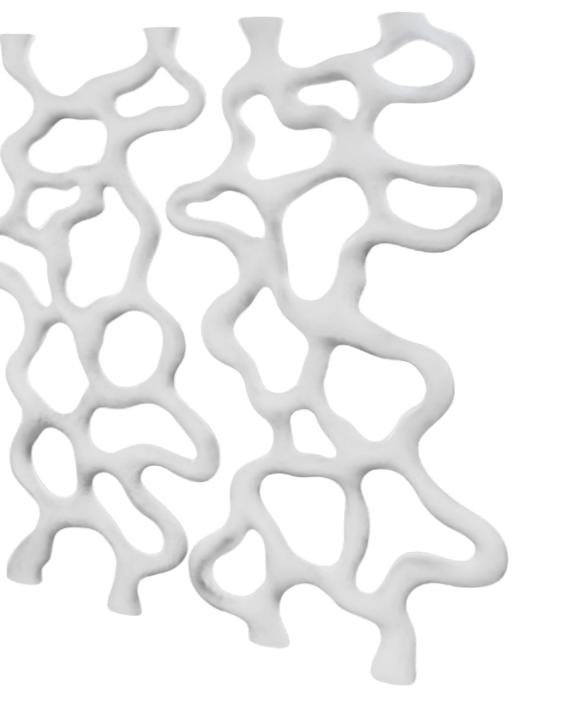

# *Helix* / K1369a/b

Wall panels in resin reinforced with fiberglass lacquered in aged white.

**Dim. (per panel)** 100 x 10 x 300 cm

Vases & Planters

Argus A / K1421

Vase in resin reinforced with fiberglass finished in bronze color.