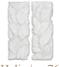

### **Roots** / K1370

Screen composed by 3 pieces in resin reinforced with fiberglass and finished in gold leaf.

**Dim.** 300 x 50 x 215 cm

# **Roots** / K1368

Screens in resin reinforced with fiberglass lacquered in aged white.

**Dim. (per panel)** 120 x 15 x 260 cm

# *Helix* / K1369a/b

Wall panels in resin reinforced with fiberglass lacquered in aged white.

**Dim. (per panel)** 100 x 10 x 300 cm

Vases & Planters

Argus A / K1421

Vase in resin reinforced with fiberglass finished in bronze color.