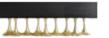

#### **Bonsai**/K1000

Dining table with base in resin reinforced with fiberglass, finished in bronze color with 12mm glass top.

**Dim.** 300 x 140 x 75 cm

14

#### Bonsai / K1001

Dining table with base in resin reinforced with fiberglass, finished in brass color with top in walnut root high gloss.

**Dim.** 250 x 130 x 75 cm

(all)