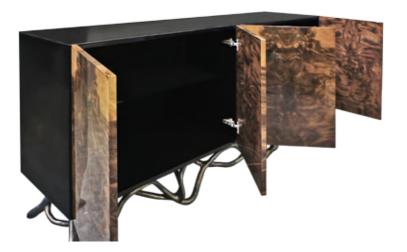

#### **Douro** / K4000

Sculptural bar in resin reinforced with fiberglass with exterior finished in verdigris color with "Stripes" texture and interior finished in gold leaf with lighting.

Shelves and rotative base in stainless steel with brass bath.

\*Each piece is signed and numbered by Albino Miranda.

**Dim.** 106 x 46 x 202 cm