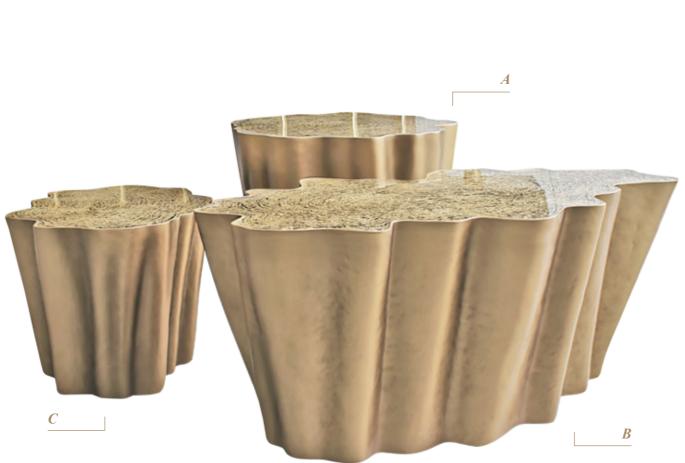

#### Gaia's / K1084 a-c

Set of coffee tables in resin reinforced with fiberglass, with structure finished in pale gold color and top finished in gold leaf on "Stripes" texture, and covered by clear resin.

#### Dimensions

A: 55 x 52 x 40 cm B: 82 x 54 x 35 cm C: 55 x 35 x 31 cm

42

Side table with legs in resin reinforced with fiberglass, finished in brass color, with top in ash root high gloss.

**Dim.** Ø76 x 46 cm