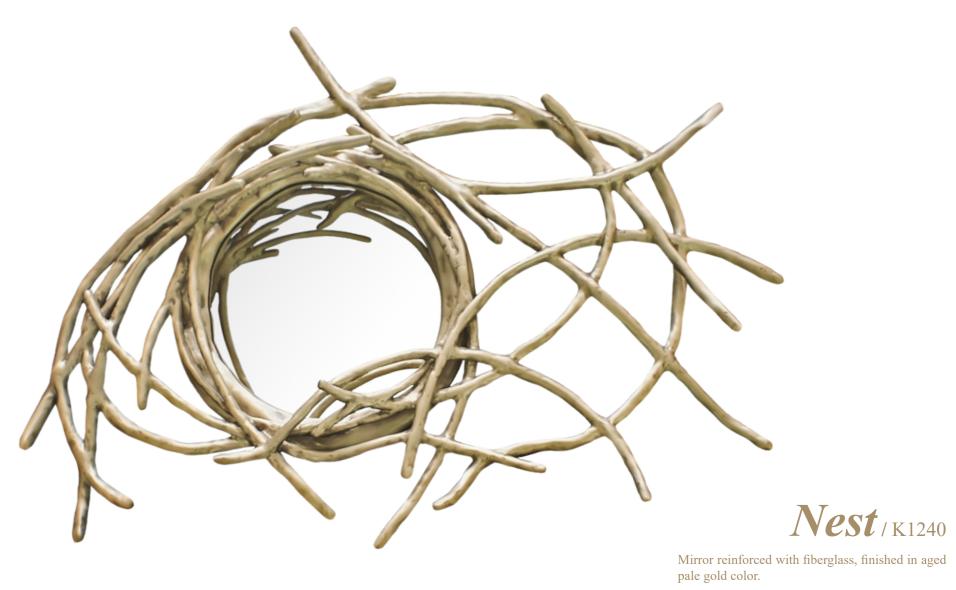

**Dim.** 150 x 3 x 165 cm

Mirror reinforced with fiberglass, finished in aged pale gold color.

**Dim.** 160 x 15 x 100 cm

Ð