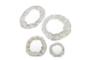

# Nenúfares

Mirrors in resin reinforced with fiberglass finished in ivory color.

Dim. / Ref

( and the second second

XS: 44 x 10 x 44 cm / KC 001a S: 61 x 15 x 61 cm / KC 002a M: 92 x 15 x 66 cm / KC 004a L: 96 x 20 x 90 cm / KC 003a

# Nenúfares

Wall lamps in resin reinforced with fiberglass finished in ivory color, with mirror and 1 2.5W G9 LED lamp.

#### Dim. / Ref

XS: 44 x 10 x 44 cm / KC 001 S: 61 x 15 x 61 cm / KC 002 M: 92 x 15 x 66 cm / KC 004 L: 96 x 20 x 90 cm / KC 003

"Stripes" and "Grainy" textures.