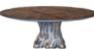

#### Bonsai / K1001

Dining table with base in resin reinforced with fiberglass, finished in brass color with top in walnut root high gloss.

**Dim.** 250 x 130 x 75 cm

(all)