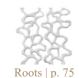

### **Roots** / K1370

Screen composed by 3 pieces in resin reinforced with fiberglass and finished in gold leaf.

**Dim.** 300 x 50 x 215 cm