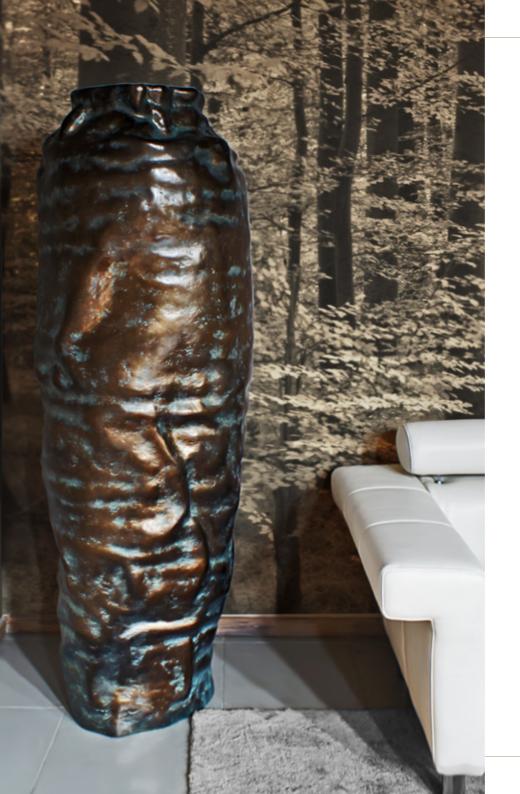

**Dim.** 55 x 55 x 185 cm

**A** 

**Argus B** / K1420

Vase in resin reinforced with fiberglass finished in bronze color.

**Dim.** 65 x 65 x 205 cm

(a)

Mirror reinforced with fiberglass, finished with verdigris and gold color on "Stripes" texture.