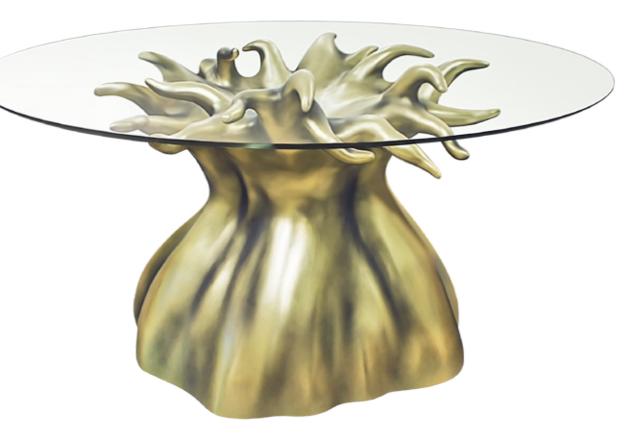

#### Baobab / K2002a

Dining table with base in resin reinforced with fiberglass, finished in gold leaf with a 12mm glass top.

**Dim.** Ø160 x 75 cm

**AND** 

Dining table in resin reinforced with fiberglass finished in brass color, and top in walnut root high gloss.