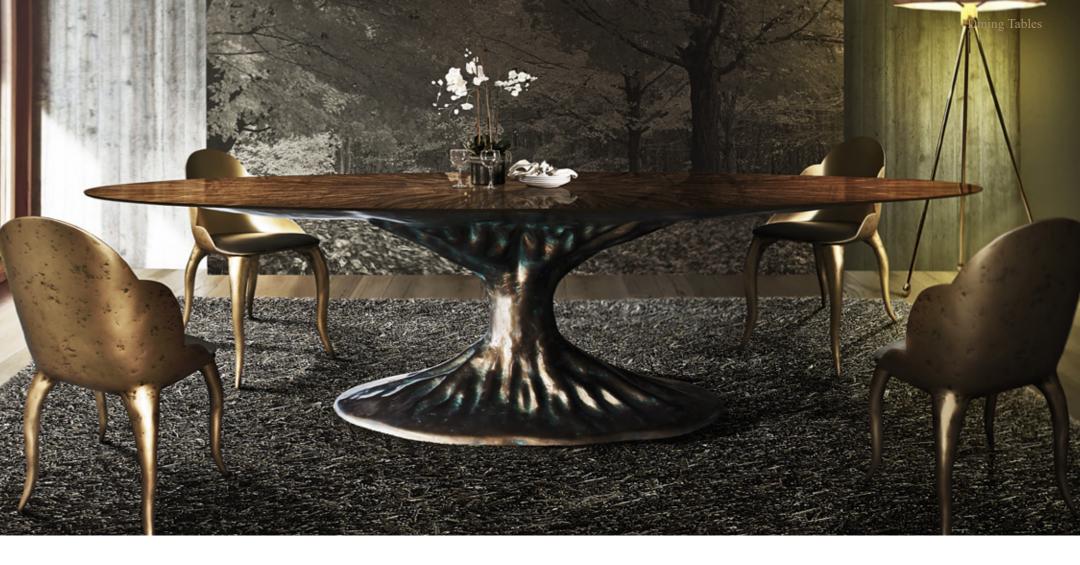

# *Helix* / K1369a/b

Wall panels in resin reinforced with fiberglass lacquered in aged white.

**Dim. (per panel)** 100 x 10 x 300 cm

Vases & Planters

Argus A / K1421

Vase in resin reinforced with fiberglass finished in bronze color.

**Dim.** 55 x 55 x 185 cm

**A** 

**Argus B** / K1420

Vase in resin reinforced with fiberglass finished in bronze color.

**Dim.** 65 x 65 x 205 cm

(a)

Mirror reinforced with fiberglass, finished with verdigris and gold color on "Stripes" texture.