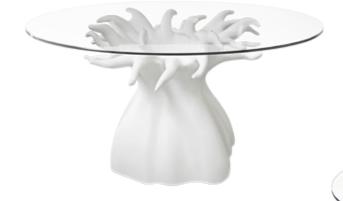

#### **Amazónia** / K2008

Dining table with base in resin reinforced with fiberglass, finished in verdigris color on "Knock-down" texture, and top in 12mm glass.

**Dim.** Ø220 x 75 cm

18

Dining table with base in resin reinforced with fiberglass, finished in bronze color, with bronze 12mm glass top.

**Dim.** Ø160 x 75 cm

Lacquered in white matte. **Ref.** K2002