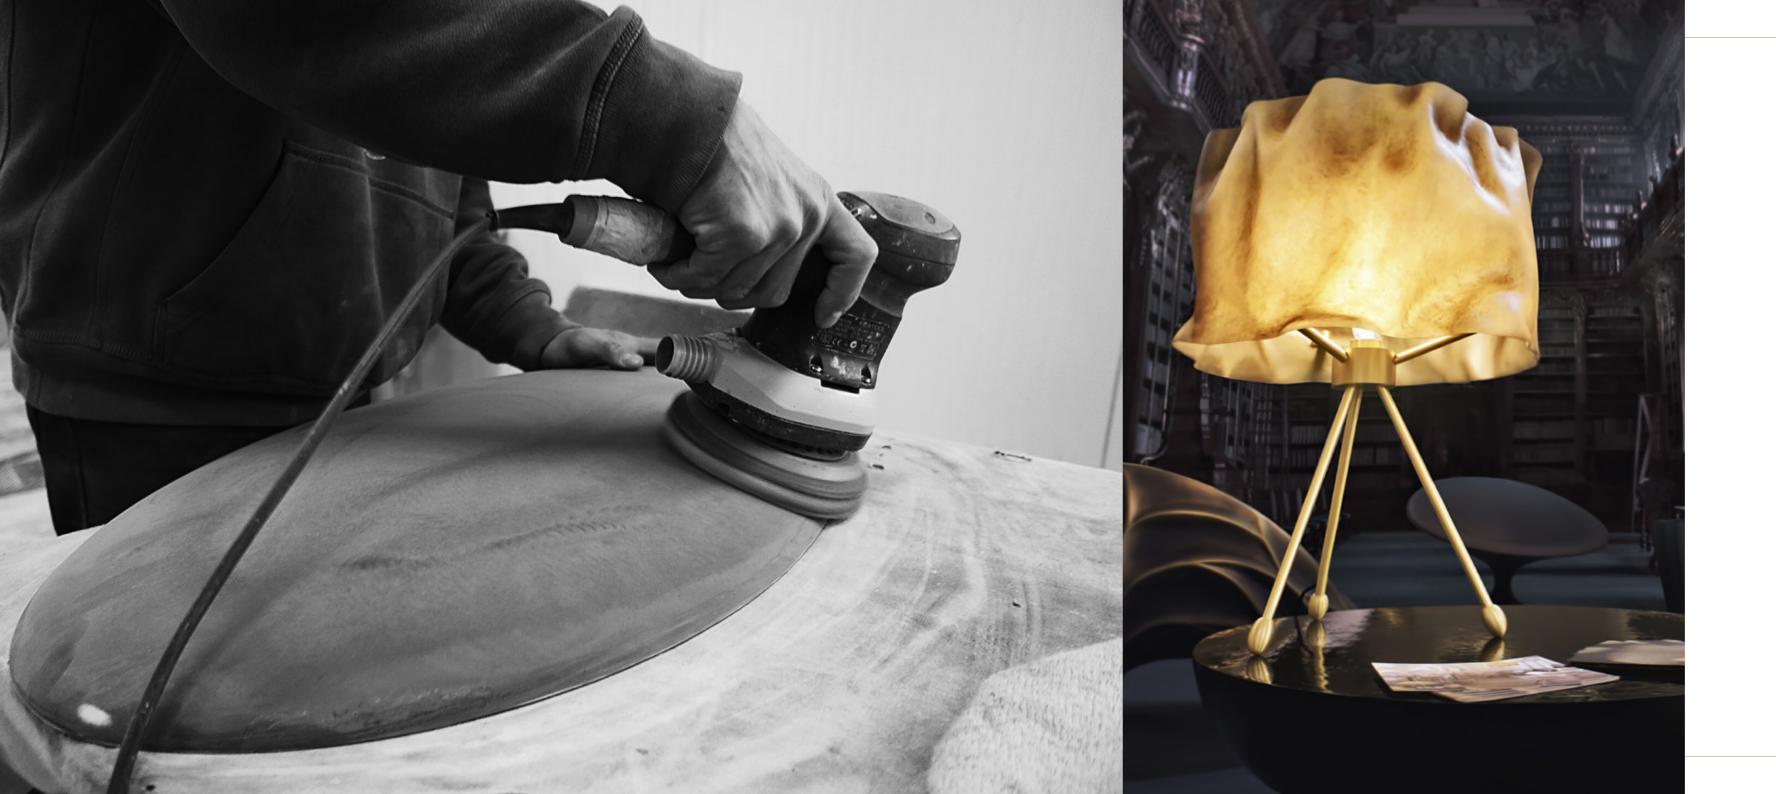

#### Craftsmanship | Quality Materials | Customization

Mainly throughout a great experience working with fiberglass, **Karpa's** pieces incorporate years of craftsmanship focused on extracting the best concepts through authentic forms and eclectic finishes. **Karpa** also allows a personalized service to each client by turning each and every piece into something customizable, with the purpose of perfectly integrate and combine them in all kinds of environments.

**Dim.** Ø140 x 50 cm

Vertigo / KC 054

Suspension lamp in resin reinforced with fiberglass, finished in aged natural fiberglass and ceramic color, with 1 14W E27 LED lamp.

**Dim.** Ø40 x 100 cm

Floor lamp with structure in resin reinforced with fiberglass, finished in brass color and polished brass tube, with lampshade in "Vitória franzido" fabric, with 1 vintage 4W E27 LED lamp.

**Dim.** Ø60 x 161 cm