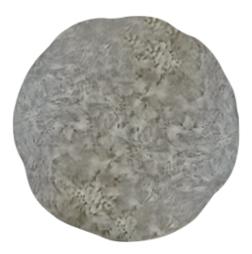

#### **Athos** / K1166

Dining table with base in resin reinforced with fiberglass, finished in brass color with black silk marble top.

**Dim.** Ø120 x 75 cm

Walnut root high gloss top. **Ref.** K1141

**A** 