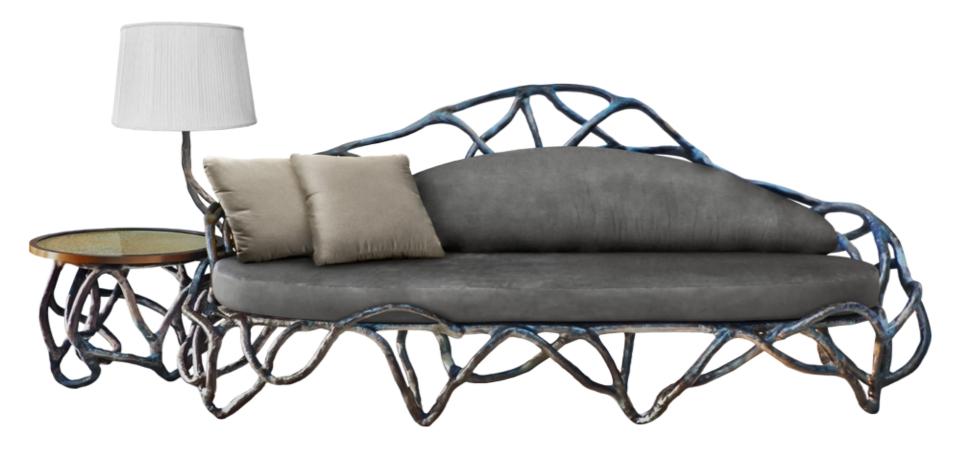

#### *Elipse* / K1061a

Sofa in resin reinforced with fiberglass, finished in brass color and upholstered with Sunbrella Solids ref. "Antique Beige" fabric.

**Dim.** 310 x 120 x 105 cm