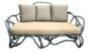

#### *Elipse* / K1043

Armchair in resin reinforced with fiberglass, finished in bronze color, with Sunbrella Solids ref. "Antique Beige" fabric and 1 pillow in Sunbrella Solids ref. "Taupe".

**Dim.** 100 x 90 x 80 cm

#### *Elipse* / K1042

Bergère in resin reinforced with fiberglass, finished in bronze color with Star ref. "Antracite" fabric.

**Dim.** 95 x 85 x 87 cm

000