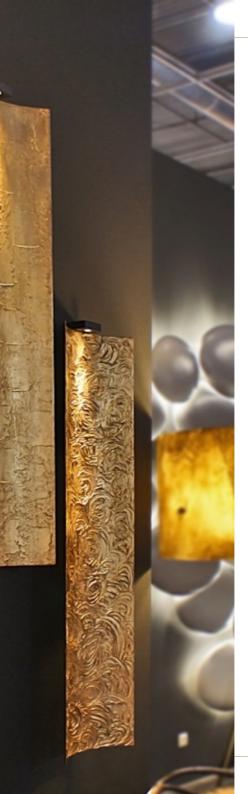

### **Roots** / K1370

Screen composed by 3 pieces in resin reinforced with fiberglass and finished in gold leaf.

**Dim.** 300 x 50 x 215 cm

# *Helix* / K1369a/b

Wall panels in resin reinforced with fiberglass lacquered in aged white.

**Dim. (per panel)** 100 x 10 x 300 cm

Vases & Planters

Argus A / K1421

Vase in resin reinforced with fiberglass finished in bronze color.